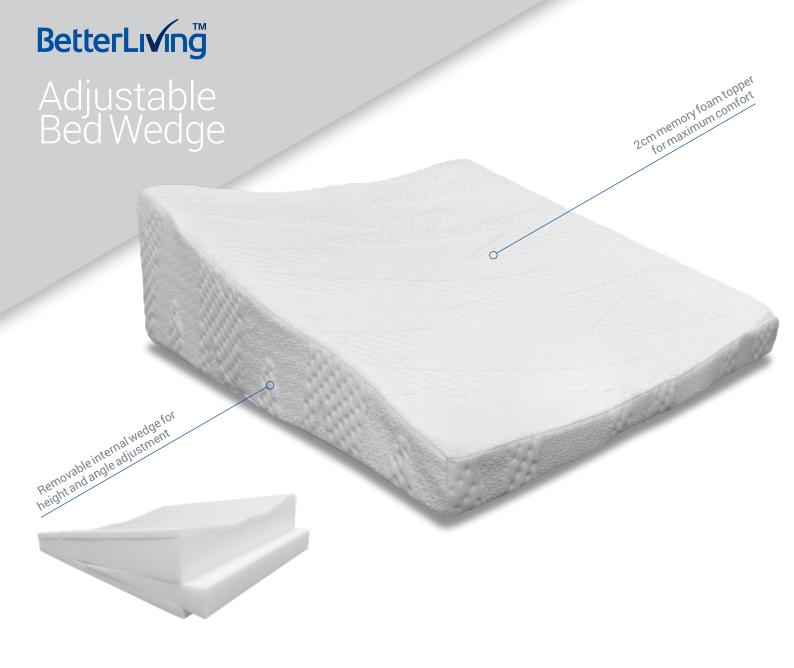

## Ideal for home care, residential care facilities and hospitals.

Contoured and ergonomically designed bed wedge with memory foam topper for maximum comfort to alleviate reflux, breathing constraints, hiatus hernia and heart conditions.

Height and angle can be adjusted by removing an internal wedge to provide a comfortable sleep experience.

Combine with optional hygiene cover accessory for easy cleaning and improved infection control.