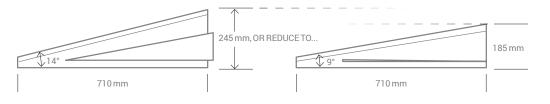

Height and angle can be adjusted by removing an internal wedge to provide a comfortable sleep experience.

Combine with optional hygiene cover accessory for easy cleaning and improved infection control.

OPTIONAL WATER PROOF POLYURETHANE HYGIENE COVER

| CODE                         | BL9451        |
|------------------------------|---------------|
| HYGIENE COVER<br>(ACCESSORY) | BL9451SP1     |
| HEIGHT                       | 185 to 245 mm |
| WIDTH                        | 670 mm        |
| DEPTH                        | 710 mm        |
| CAPACITY                     | 120 kg        |
| ARTG                         | 176835        |
| WARRANTY                     | 1 year        |