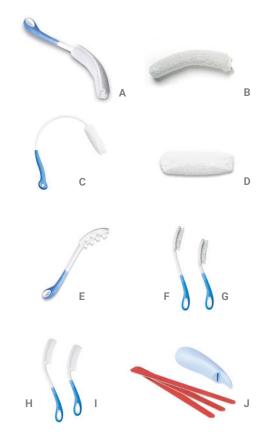

#### **ETAC BEAUTY PRODUCTS**

Etac personal hygiene products are designed to facilitate reaching and washing and make personal hygiene easier. The handles are oval shaped and brightly coloured to improve visibility and grip. This can help in recognition and control for people struggling with coordination and contrast.

| ITEM                                |   | CODE     |
|-------------------------------------|---|----------|
| Beauty Body Washer                  | Α | 80210076 |
| Body Washer Spare Wash Cloth 2/pack | В | 80210103 |
| Beauty Back Washer                  | С | 80210080 |
| Back Washer Spare Wash Cloth        | D | 80210104 |
| Beauty Hair Washer                  | Е | 80210078 |
| Beauty Hairbrush                    | F | 80210072 |
| Beauty Hairbrush, Long              | G | 80210074 |
| Beautry Comb                        | Н | 80210068 |
| Beauty Comb, Long                   | Ι | 80210070 |
| Beauty Multipurpose Grip            | J | 80210082 |
|                                     |   |          |