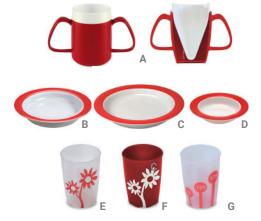

#### VITAL DEMENTIA RANGE

| ITEM                                    |   | CODE  |
|-----------------------------------------|---|-------|
| Ornamin Vital Ergo Mug                  | Α | 12489 |
| Ornamin Vital Plate, 20cm               | В | 10144 |
| Ornamin Vital Plate, 26 cm              | С | 10521 |
| Ornamin Vital Bowl, 15 cm               | D | 9657  |
| Ornamin Non-Slip Cup, Flower, White/Red | Е | 8713  |
| Ornamin Non-Slip Cup, Flower, Red/White | F | 9488  |
| Ornamin Non Slip Cup Measuring Icon,    | G | 5946  |
| White/Red                               |   |       |