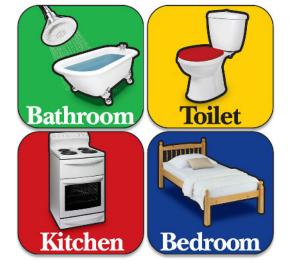

#### **ORIENTATION SIGNAGE**

Visual cues for people living with Dementia. Measuring 300x300mm in size, these large, easily recognisable orientation cues are available as stickers or foam boards.

| ITEM                       | CODE       |
|----------------------------|------------|
| Toilet Sticker, Yellow     | BL0036T    |
| Kitchen Sticker, Red       | BL0036K    |
| Bathroom Sticker, Green    | BL0036SHBA |
| Bedroom Sticker, Blue      | BL0036BE   |
| Toilet Foam Board, Yellow  | BL0037T    |
| Kitchen Foam Board, Red    | BL0037K    |
| Bathroom Foam Board, Green | BL0037SHBA |
| Bedroom Foam Board, Blue   | BL0037BE   |
|                            |            |