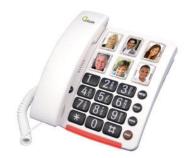

### ORICOM AMPLIFIED PHONE WITH PICTURE DIALING

6 large one touch memory buttons with pictures and bright visual ring indicator. The phone provides an amplified receiver and extra loud ringer.

| ITEM                                        | CODE    |
|---------------------------------------------|---------|
| Oricom Amplified Phone with Picture Dialing | CARE80S |