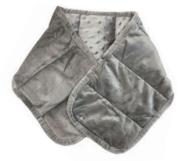

#### **BETTERLIVING WEIGHTED NECK WRAP**

Measuring 90x20cm, a smaller adaptation of the 'Weighted Blanket' therapy that may be beneficial for reducing anxiety.

| ITEM                       | CODE   |
|----------------------------|--------|
| Weighted Neck Wrap, 1.4 kg | BL2003 |