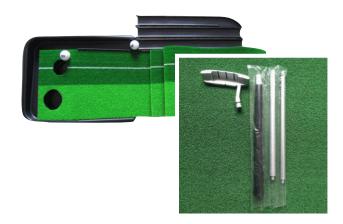

#### **BETTERLIVING GOLF GAME**

This golf set includes a putter and EVA foam balls for safety. A rubber coated putter is available as an optional extra for increased safety.

| ITEM                    | CODE   |
|-------------------------|--------|
| Golf Game               | BL2007 |
| Rubber Coated Golf Club | BL2008 |