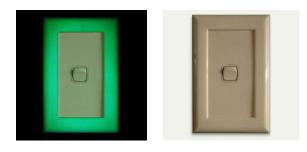

## GLOW IN THE DARK LIGHT SWITCH SURROUND

Fits most modern light switches (130 x 85 x 8.5 mm). This surround has a strong green glow and includes double sided tape. The surround recharges when exposed to natural or artificial light.

| ITEM                                   | CODE |  |
|----------------------------------------|------|--|
| Glow in the Dark Light Switch Surround | MLN1 |  |