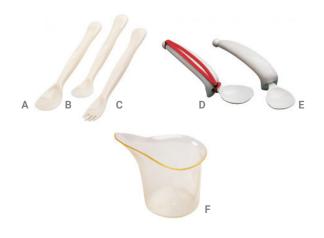

#### ETAC FEED FEEDING AIDS

Etac feeding cutlery and drinking cups are functional for both the person being fed and the one who is feeding.

| ITEM                               |   | CODE     |
|------------------------------------|---|----------|
| Feed Spoon                         | А | 80403101 |
| Feed Spoon, Small                  | В | 80403102 |
| Feed Fork                          | С | 80403103 |
| Feed Spoon, Adjustable, Right Hand | D | 80403301 |
| Feed Spoon, Adjustable, Left Hand  | E | 80403302 |
| Feed Dose Mug                      | F | 80404101 |