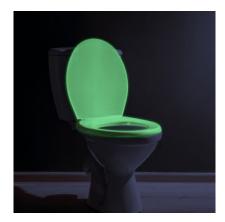

#### GLOW IN THE DARK TOILET SEAT

Designed to help prevent falls and provide high contrast definition and illumination for people living with Dementia or vision impairment.

| ITEM       | CODE |
|------------|------|
| Green Glow | MTG  |