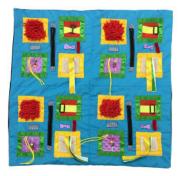

# BETTERLIVING SENSORY CUSHION

Specifically designed to stimulate sensory and visual experiences.

The cushion offers a range of pockets, zippers and materials that can be touched or stroked, and uses bright contrasting colours for visual stimulation.

| ITEM                         | CODE      |
|------------------------------|-----------|
| King Fisher Blue, 390x390 mm | BL0065KFB |
| Emerald Green, 390x390 mm    | BL0065EG  |