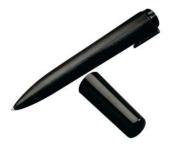

#### **ETAC CONTOUR PEN**

The contour pen is specifically designed to enable handwriting for people with poor gripping ability, coordination and/ or control. Thanks to the narrowed grip area the pen rests comfortable in the hollow of the thumb and index finger. The thumb stabilises the grip and writing is possible with very little effort. This makes it easier to use and allows people living with dementia to participate in group activities.

| ITEM        | CODE     |
|-------------|----------|
| Contour Pen | 80701001 |