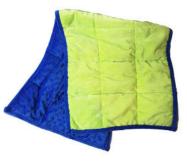

#### **BETTERLIVING SENSORY BLANKET**

Specifically designed to stimulate sensory and visual experiences. The large size format is great for group activities and shared experiences.

Measuring approximately 840x840 mm, it is ideally used as a blanket, table cloth or throw.

| ITEM                               | CODE   |
|------------------------------------|--------|
| BetterLiving Sensory Blanket, Blue | BL0067 |