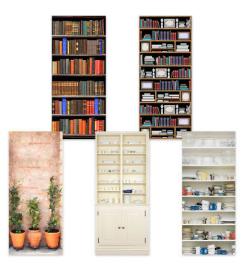

#### **DOOR MURALS**

Ideally suited to individuals living with Dementia, a fullsize photographic self-adhesive mural can be used to camouflage doors or doorways that lead to areas where someone may be at risk.

Measuring 2100x 900 mm, these reusable self-adhesive vinyl murals can be trimmed to size to fit most doors.

| ITEM                                    | CODE    |
|-----------------------------------------|---------|
| BetterLiving Door Mural, Books          | BL0040A |
| BetterLiving Door Mural, Bookshelf      | BL0040B |
| BetterLiving Door Mural, Crockery Shelf | BL0040C |
| BetterLiving Door Mural, Sideboard      | BL0040D |
| BetterLiving Door Mural, Pot Plants     | BL0040E |
|                                         |         |