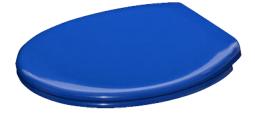

## BETTERLIVING COGNITIVE ASSISTANCE TOILET SEAT

Fits onto any standard toilet, with top and bottom style fixings supplied as standard, these durable coloured seats help to provide a colour contrast with the white pan.

| ITEM                        | CODE   |
|-----------------------------|--------|
| Blue, Top and Bottom Fixing | BL0032 |