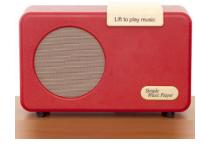

## SIMPLE MUSIC PLAYER

Easy to use, simple music suited to people living with Dementia. Lift the lid to play and close to stop for easy use. Bright red, retro design for easy recognition.

| ITEM      | CODE   |
|-----------|--------|
| Retro Red | BL0102 |