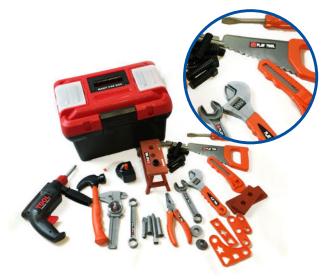

#### **BETTERLIVING INTERACTIVE TOOL BOX**

Potentially a valuable activity for those people living with Dementia who previously worked in labour intensive jobs such as building and construction or those who enjoyed home maintenance and repairs. Using these interactive plastic tools may promote a sense of purpose and provide 'Reminiscence' therapy.

| ITEM                 | CODE   |
|----------------------|--------|
| Interactive Tool Box | BL2001 |