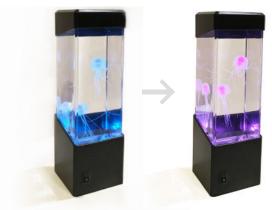

#### **BETTERLIVING JELLY FISH LAMP**

This battery-operated lamp provides visual comfort as the Jellyfish gently float up and down within the lamp. The water gradually transitions through a series of soft colour illumination cycles designed to relax and distract the mind.

| ITEM            | CODE   |
|-----------------|--------|
| Jelly Fish Lamp | BL2002 |