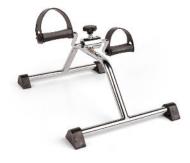

#### **BETTERLIVING PEDAL EXERCISER**

The pedal exerciser is useful in promoting physical exercise for those with balance and coordination difficulties.

Use the exerciser whilst sitting in a chair/wheelchair or by placing it on a table to use as upper limb exercise.

| ITEM           | CODE   |
|----------------|--------|
| PedalExerciser | BL3700 |