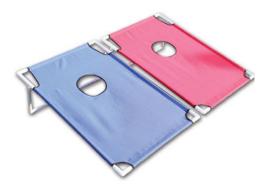

#### **BETTERLIVING TOSS GAME**

Fun and enjoyment through group activities can help improve mood and stimulate the brain. This toss game is safe and can help to stimulate hand-eye coordination.

| ITEM      | CODE   |
|-----------|--------|
| Toss Game | BL2006 |