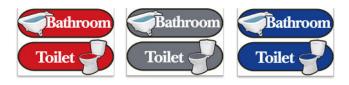

## **ORIENTATION SIGNAGE STICKER KIT**

Visual cues for people living with Dementia. Measuring 297x90mm in size, these bathroom and toilet sticker kits come in a choice of three colours.

| ITEM                      | CODE    |
|---------------------------|---------|
| Toilet and Bathroom, Red  | BL0038R |
| Toilet and Bathroom, Grey | BL0038G |
| Toilet and Bathroom, Blue | BL0038B |