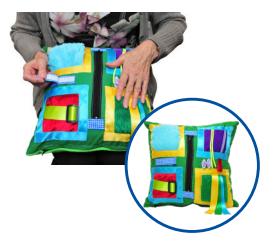

# BETTERLIVING SENSORY CUSHION

Specifically designed to stimulate sensory and visual experiences.

The cushion offers a range of pockets, zippers and materials that can be touched or stroked, and uses bright contrasting colours for visual stimulation.

| ITEM                         | CODE      |
|------------------------------|-----------|
| King Fisher Blue, 390x390 mm | BL0065KFB |
| Emerald Green, 390x390 mm    | BL0065EG  |