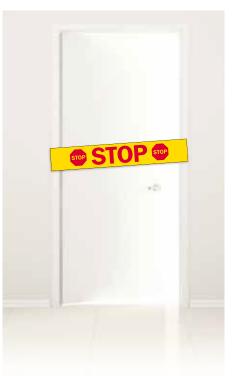

## BetterLiving® Stop Banner

Cuttolength

STOP STOP STOP

## Ideally suited to dementia patients, this banner is a large, highly visible STOP sign to provide a visual reminder not to open the door it is mounted on.

Adhesivestripsincluded

These highly visible signs pose an intuitive message to deter people from opening the door they block. The large banner has clear contrasting colours in easy-to-read text and symbols. Made of thick vinyl, the sign can be cut at both ends to fit the width of the doorway.

| ITEM     | Stop Banner                                            |
|----------|--------------------------------------------------------|
| COLOUR   | Yellow vinyl with red lettering                        |
| CODE     | BL0039                                                 |
| SIZE     | 1200 x 200 mm                                          |
| WARRANTY | Replacement for receipt of faulty or defective product |