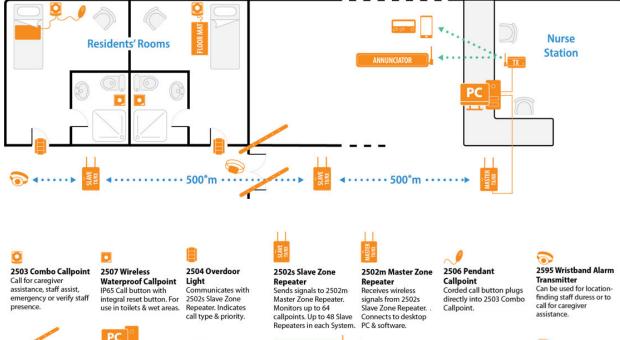

Our wireless Long Range Call System (LRCS) helps the Aged Care sector save millions on upgrading call systems.

Robust and smart with rapid set up, this system advances staff and client safety across your organisation.

## **Features:**

- \*Fully wireless no cabling required for easy installation, configuration, operation, expansions, and upgrades.
- \*Range up to 1.5km.
- \*Devices include the versatile, multi-level alarm Combo Call Point and Waterproof Call Point for wet areas.
- \*Compatible with all cura<sup>1</sup> Premium bed, chair, and floor mats.
- \*Compatible with DoorAlert wandering resident system. A simple plug & play option to the LRCS.
- \*Duress option with location finding features.
- \*Paging option.
- \*Displays alarm call information & location.
- \*Utilises colours to indicate room status.
- \*Logs all events into database.
- \*Records response times & alarm type.
- \*LRCS can be as large or as small as required depending on the needs of your facility.

## **Long Range Call System Equipment:**

| Picture | Code  | Description                                  | Best Features                                                                                                                                                                                                                                                                                                                         |
|---------|-------|----------------------------------------------|---------------------------------------------------------------------------------------------------------------------------------------------------------------------------------------------------------------------------------------------------------------------------------------------------------------------------------------|
| -: b    | 2502M | LRCS<br>Master<br>Zone<br>Repeater           | Connects directly into the LRCS software & PC. Receives wireless signals from the Slave Zone Repeaters and extends range of system. LED status indicators.                                                                                                                                                                            |
| Crisi,  | 2509  | LRCS Database<br>Software                    | Installs on PC and connects to 2502M LRCS Master Zone Repeater serial port. Displays alarm call information. Resident/patient database. Displays low battery alerts for transmitters.  Alarm & system real time log & history. System diagnostics and fault warnings. Please note:  Does not include PC operation system or hardware. |
|         | 2502S | LRCS<br>Slave<br>Zone<br>Repeater            | Monitors up to 64 wireless call points and communicates directly with the Master Zone Repeater.  Up to 48 Slave Zone Repeaters in each system.  Each Zone Repeater increases the range by approx. 500m.                                                                                                                               |
|         | 2504  | Multi-Coloured<br>Overdoor<br>Light          | White, Red, Green & Yellow LED call indicators. Internal audible sounder. Placed outside rooms as a visual indicator of help required. Range up to 50m.                                                                                                                                                                               |
|         | 2503  | Combo Call Point                             | Call, Staff Assist, Emergency & Staff Presence Call point. Fully supervised wireless operation. Optional bed pad or floor mat connection. Optional pendant connection. Reassurance LED indications.                                                                                                                                   |
|         | 2507  | Wireless<br>Waterproof Call<br>Point         | Call button with integral wireless reset button. Integral pull cord (removable). Reassurance LED indication and is waterproof to IP65.  1-2 years battery life depending on usage. Fully supervised wireless operation.                                                                                                               |
|         | 2596  | Wireless Call<br>point<br>With RJ10<br>Input | Call button with integral wireless reset button, a low-cost alternative to the Combo Call point.  Call button with Emergency & Nurse Presence available.  Reassurance LED indication with a battery life of 1-2 years depending on usage.  Fully supervised wireless operation                                                        |
|         | 2506  | Pendant<br>With RJ11<br>plug                 | Nurse call hardwired pendant. This pendant plugs directly into the 2503 Combo Call point. It has a break cord safety cable and has reassurance LED indication. Wall mount bracket is included.                                                                                                                                        |
|         | 2597  | Pendant With<br>RJ10 plug                    | Nurse call hardwired pendant. This pendant plugs directly into the 2596 Call point. It has a break cord safety cable and has reassurance LED indication. Wall mount bracket is included.                                                                                                                                              |