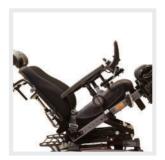

#### **TOUGH AND STABLE**

The Meyra XXL & XXL HD don't back down. Built to move users up to 250 kg, with a great stable and sturdy design, the XXL & XXL HD are tough. Thanks to the power tilt-in-space and recline function, as well as the choice of powered separate or centre mounted footrests, the XXL & XXL HD are built to be both tough and comfortable.

LED lighting system

Safely light your way with long-lasting LEDs

Reinforced and built tough

Powerful  $2 \times 300 \text{W}$  or  $2 \times 350 \text{W}$  motors

Powered tilt-in-space

Long-lasting
LED lighting system