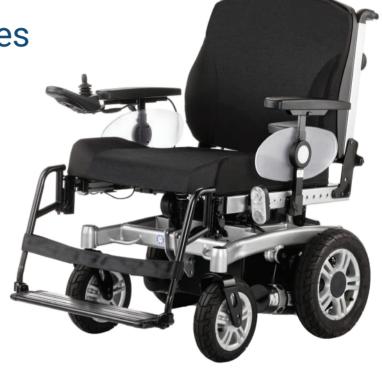

#### **TOUGH AND STABLE**

The Meyra XXL & XXL HD don't back down. Built to move users up to 250 kg, with a great stable and sturdy design, the XXL & XXL HD are tough. Thanks to the power tilt-in-space and recline function, as well as the choice of powered separate or centre mounted footrests, the XXL & XXL HD are built to be both tough and comfortable.

The perfect bariatric wheelchair —XXL and XXL HD

Rear wheel drive

The classic stable drive configuration—great for indoors and outdoors

Built tough with lots of options

Reinforced components for strength and stability, with a wide range of standard and power options

LED lighting system

Safely light your way with long-lasting LEDs

Reinforced and built tough

Powerful  $2 \times 300 \text{W}$  or  $2 \times 350 \text{W}$  motors

Powered tilt-in-space

Long-lasting
LED lighting system