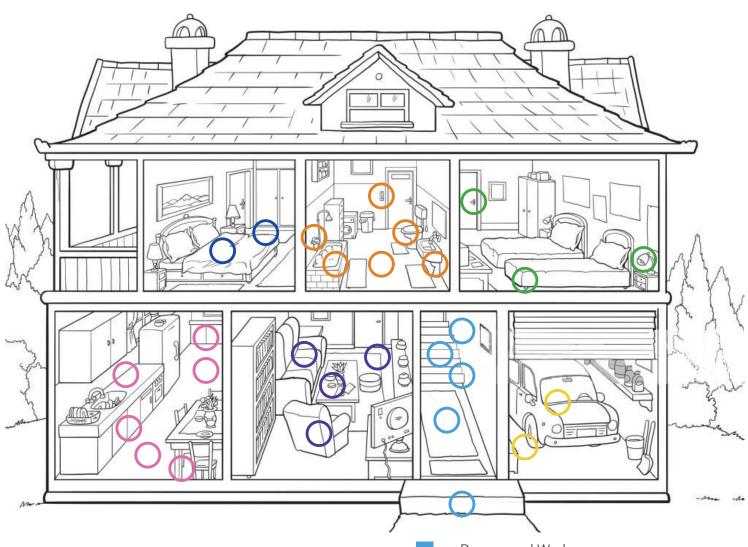

## **FALLS PREVENTION AT HOME**

A visual guide to improving safety with Novis Assistive Technology

Falls Prevention Bed Alarm Accessibility of Walking Aid

Grab Rails
Bath or Shower Seating
Falls Prevention Mat
Over Toilet Aid or Seat Raiser
Illuminated Light Switch
Toilet Mat
Grooming and Hygiene Aids

Strip Lighting in Hall Increase Bed Height Touch Lamp Ramps and Wedges Falls Prevention Mat Illumination Strips Stair Lifter Grab Rails

Decorative Falls Prevention Mat Reacher to Access Items Falls Prevention Chair Alarm Lift and Recline Chair Seating

Height Adjustable Upright Chair Falls Prevention Mat Reacher to Wipe Spills Easy Pour Kettle Indoor Tray Walker Kitchen Stool