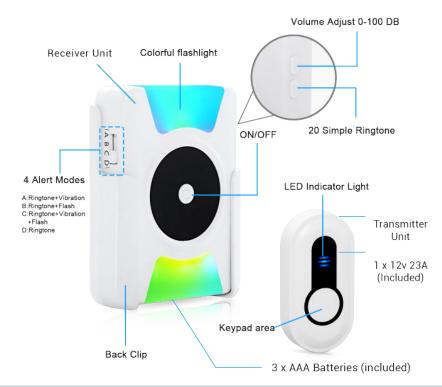

## Portable Vibrating Doorbell **BL5003**

A portable doorbell designed for the hearing and vision impaired, with strobe lighting, a vibration function and a range of alternative chime melodies.

The BetterLiving Portable doorbell provides a variety of melodies and has three different operation modes: ringing, vibrating, and flashing. In addition, the doorbell comes with a remote controlled transmitter that has a stable and long-range signal, which can be received from any location within the home.

The doorbell has multiple modes and ringtones for customisable alerts. It also comes equipped with a back clip that allows for easy and convenient portability by attaching it to a belt or pocket.

## **Key Features**

**Wireless and Portable:** Wireless doorbell designed with portability for easy use.

**Enhanced Notification:** Rings, vibrates, and flashes for multiple notification options.

**Versatile Modes and Ringtones:** Multiple modes and ringtones for customisable alerts.

**Long Range Transmission:** Ensures reception from a distance for added convenience.

**Link Multiple Doorbells:** Capability to link multiple doorbells for broader coverage.

**Belt Clip for Convenience:** Equipped with a belt clip for easy attachment and accessibility.

**Battery-Powered:** Requires 3x AAA batteries (included) for hassle-free operation.

Newly Integrated low power alarm