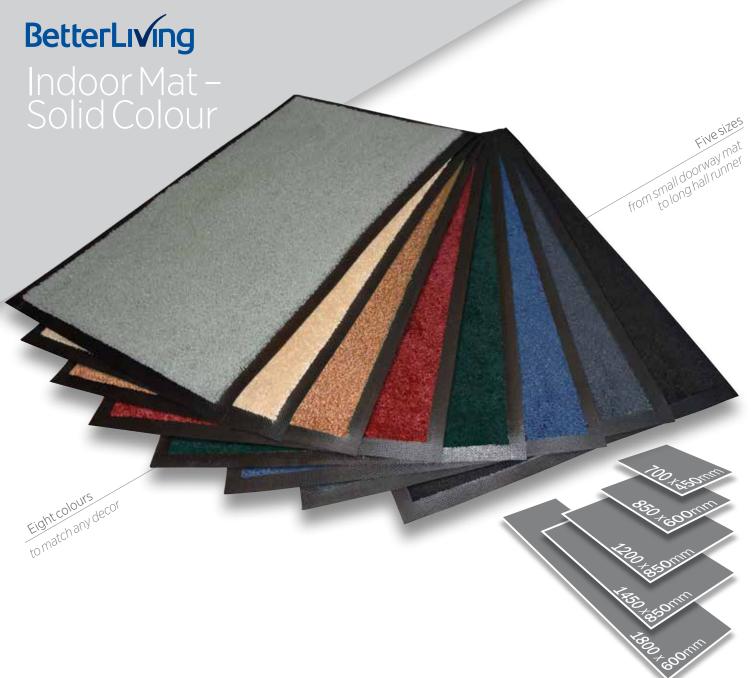

| CODE       |
|------------|
| RM-4570-★  |
| RM-6085-★  |
| RM-8512-★  |
| RM-8514-★  |
| RM-60180-★ |
|            |

★ Simply add the corresponding letters to the code to select your desired mat colour

Dove Grey ★= GY

Beige ★= BE

Brown ★= BR

Heritage Red ★= RD

Navy Blue ★= BL

Charcoal ★= CH

Black ★= BK

Due to variations in fibre and dyes, colours may vary slightly to samples. Due to variations in digital reproduction colours may vary from web site or brochure display.