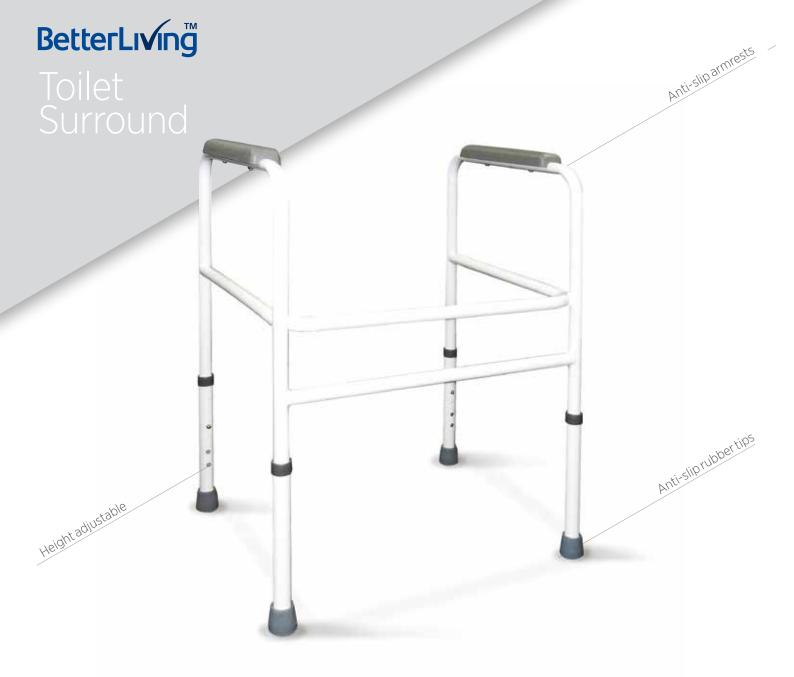

Useful for transfers on and off the toilet, this portable and freestanding frame is designed to fit most toilets.

Suitable for users up to 190 kg, the sturdy steel frame is powder coated for added protection and design appeal.

The height adjustable frame features moulded anti-slip armrests for added comfort, and anti-slip rubber tips for stable grip, even on wet surfaces.

| CODE             | BL1165                                                    |
|------------------|-----------------------------------------------------------|
| WEIGHT           | 4.3 kg                                                    |
| CAPACITY         | 190 kg                                                    |
| OVERALL HEIGHT   | 680 > 810 mm                                              |
| OVERALL WIDTH    | 580 mm                                                    |
| OVERALL DEPTH    | 440 mm                                                    |
| BETWEEN ARMRESTS | 480 mm                                                    |
|                  | ARTG 176831                                               |
| CONFORMS TO      | ISO 11199-1:1999<br>Walking aids manipulated by both arms |
| WARRANTY         | 1year                                                     |
|                  | 190 kg WARRANTY<br>YEAR                                   |