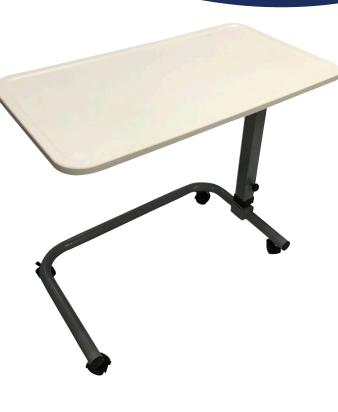

## BetterLiving Over Bed Table

The BetterLiving Over Bed Table (OBT) is designed to provide a portable and stable surface that can be positioned over a bed, chair or similar. It features 4 locking swivel castors for easy maneuvering, spring loaded height adjustment and a thermoformed top for improved infection control as well as a raised edge to catch spills and help prevent items slipping off the table top.

| NAME                     | BetterLiving Over Bed Table |        |
|--------------------------|-----------------------------|--------|
| TOP COLOUR<br>VARIATIONS | White                       | BL9990 |
|                          | Off White Wood Effect       | BL9991 |
|                          | Brown Wood Effect           | BL9992 |
| OVERALL HEIGHT           | 715-1100 mm                 |        |
| OVERALL WIDTH            | 810 mm                      |        |
| OVERALL DEPTH            | 450 mm                      |        |
| WIDTH BETWEEN<br>BASE    | 672 mm                      |        |
| TABLE SIZE               | 810x450 mm                  |        |
| TOTAL WEIGHT             | ≈12 kg                      |        |
| SAFE<br>WORKING LOAD     | 20 kg                       |        |
| WARRANTY                 | 1 Year                      |        |
|                          |                             |        |

## **Recessed Top**

Collects and prevents liquids from spilling over the edge