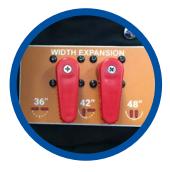

# Expandable Bariatric

Extra high SWL expandable alternating pressure mattress for the prevention and treatment of pressure injuries.

- Expandable width 36" / 42" / 48"
- Expandable length 80" / 85" / 90"

### **EXPANDABLE** Expandable length and width for transport