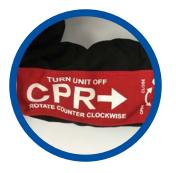

QUICK RELEASE CPR Easy opening and accessible CPR unit for rapid deflation SAFETY CARE Foam underlay providing safety from bottoming out