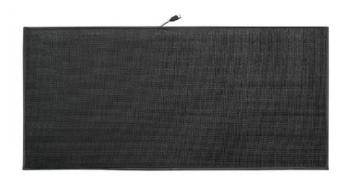

## Features:

- Simple operation and maintenance
- Affordable price
- Easy to clean
- ☐ For use with cura Bed / Chair Alert monitors
- ☐ Virtually no false alarms over the lifetime of the pad / mat
- ☐ All bed / chair pads made from non-allergenic soft PVC
- □ Vent holes in the neck reduce the risk of moisture ingress
- ☐ Floors mats made from heavy duty non-slip material
- ☐ Floor Mats have low profile edges to reduce tripping
- □ hazards & allow easy wheelchair access