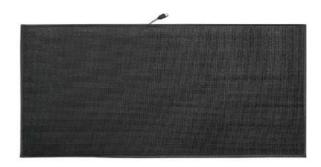

## Premium Pads & Mats

PART NUMBER: 2633

PART NUMBER: 2626

PART NUMBER: 3516

PART NUMBER: 2628, 2635

## **Features**

- ☐ Simple operation and maintenance
- ☐ Affordable price
- ☐ Easy to clean
- ☐ For use with cura Bed / Chair Alert monitors
- ☐ Virtually no false alarms over the lifetime of the pad / mat
- ☐ All bed / chair pad s mad e from non-allergenic soft PVC
- ☐ Vent holes in the neck reduce the risk of moisture ingress
- ☐ Floors mats mad e from heavy duty non-slip material
- ☐ Floor Mats have low profile edges to reduce tripping hazards & allow easy wheelchair access