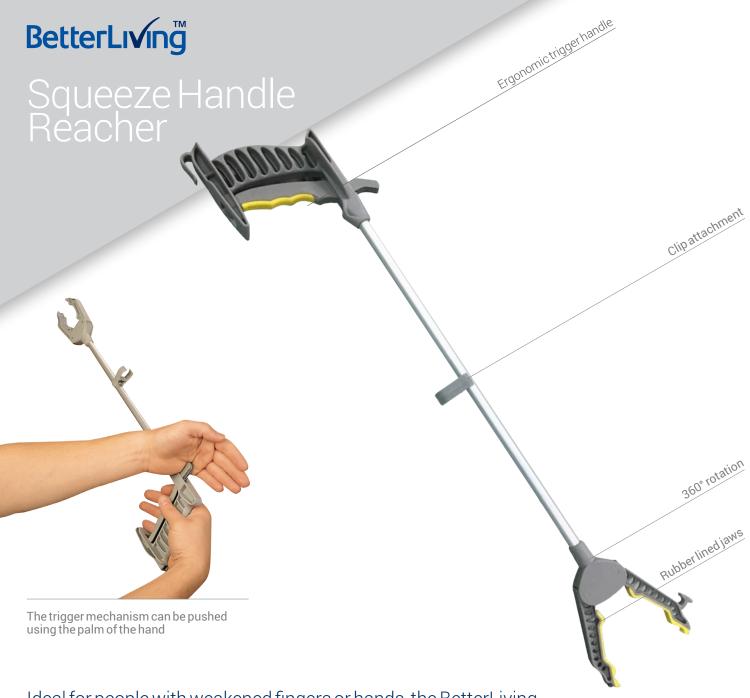

The conventional trigger handle can be operated with the whole hand requiring less strength than the traditional two finger triggers; while the short trigger distance is ideal for stiff, arthritic fingers. The trigger also projects through the top of the handle, allowing the trigger mechanism to be pushed back using the palm of the hand.

For increased strength and durability the jaws are wire driven and the rubber lining provides a secure secure hold without damaging delicate items or fabric. Rotating 360° the jaw allows for greater manoeuvrability and ease of access in hard to get places.

A magnet inserted into the tip of jaw assists with picking up small, hard to grab metal objects such as needles or hair pins. The reacher also has a removable clip allowing the user to easily attach the reacher to a walker or wheelchair.