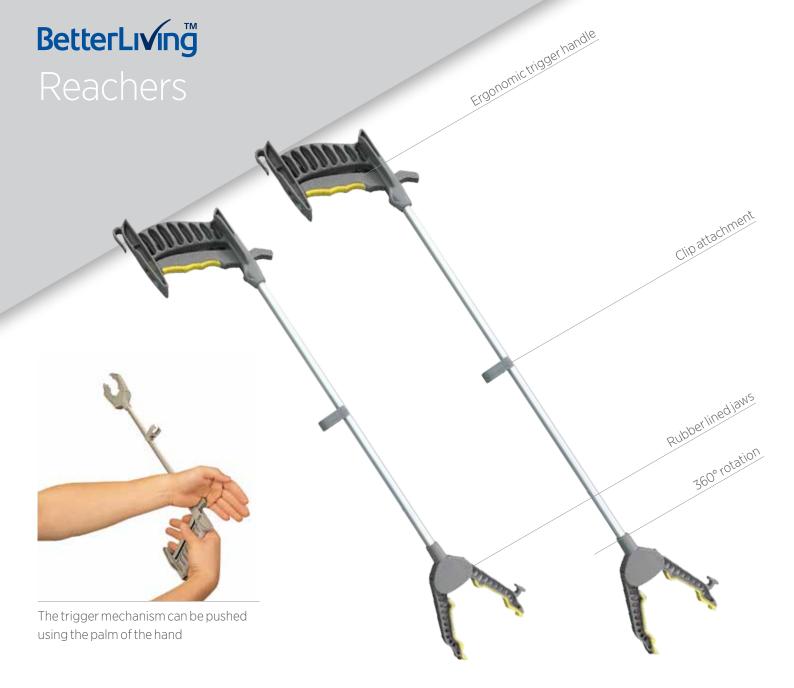

Ideal for people with weakened fingers or hands, the BetterLiving Reacher help people with mobility issues and assist in daily living tasks; helping live their life independently and in comfort.

The conventional trigger handle can be operated with the whole hand requiring less strength than the traditional two finger triggers; while the short trigger distance is ideal for stiff, arthritic fingers. The trigger also projects through the top of the handle, allowing the trigger mechanism to be pushed back using the palm of the hand.

For increased strength and durability the jaws are wire driven and the rubber lining provides a secure secure hold without damaging delicate items or

fabric. Rotating 360° the jaw allows for greater manoeuvrability and ease of access in hard to get places.

A magnet inserted into the tip of jaw assists with picking up small, hard to grab metal objects such as needles or hair pins. The reacher also has a removable clip allowing the user to easily attach the reacher to a walker or wheelchair.