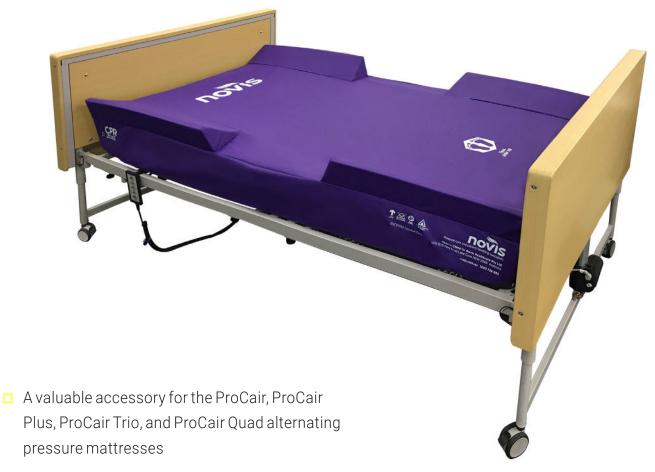

## Universal Concave Cover For ProCair Range

- ☐ Helps prevent patients falling from the bed or injuring themselves from rolling against side rails
- Modular foam sections are easy to remove for cleaning, while the hinged sections conform to profiling beds
- Components are heat sealed to protect against moisture ingress for maximum infection control
- ☐ Universal fit with elastic corners and straps to secure the cover to an existing alternating pressure mattress