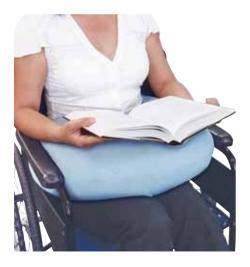

## BetterLiving Banana Pillow

The BetterLiving Banana Pillow is designed for increased comfort when seated in a chair or wheelchair.

Ideally suited to a home care environment, the adjustable pillow contours around the waist, allowing the user to comfortably rest their arms and help alleviate tension in arms or wrist when holding a book or other item.