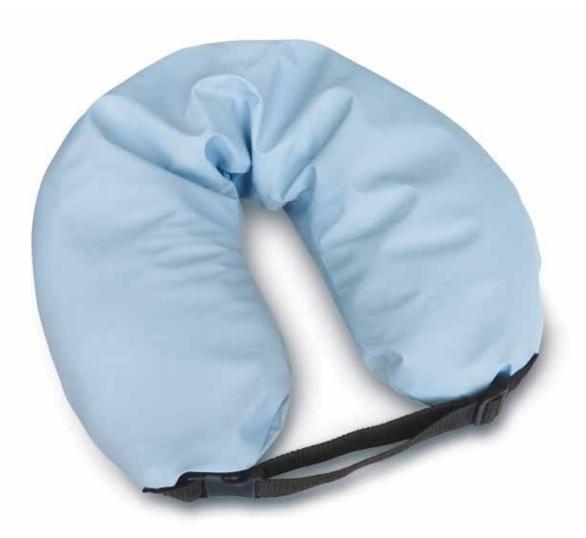

## BetterLiving Banana Pillow

The BetterLiving Banana Pillow is designed for increased comfort when seated in a chair or wheelchair.

Ideally suited to a home care environment, the adjustable pillow contours around the waist, allowing the user to comfortably rest their arms and help alleviate tension in arms or wrist when holding a book or other item.

A side buckle allows for easy adjustment to match the individual user's size.

The pillow is filled with 100% polystyrene beads. The outer cover is made from waterproof, breathable PU fabric (35% PU and 65% polyester).

Replacement covers are also available.

| Item     | Pillow |
|----------|--------|
| Code     | BL7432 |
| Width    | 720 mm |
| Depth    | 500 mm |
| Height   | 100 mm |
| Weight   | 550 g  |
| Warranty | 1 year |
|          |        |