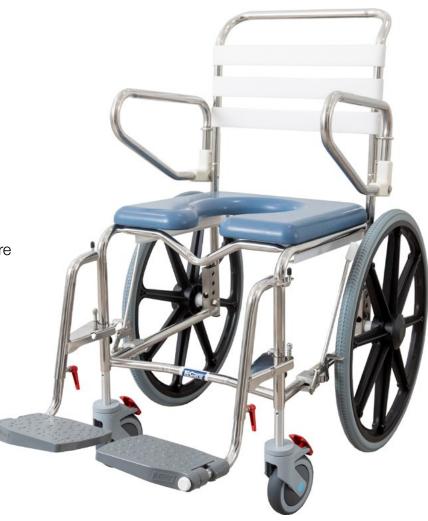

## **SELF PROPELLED** Height Adjustable Shower Commode

## **FEATURES**

- ·445mm seat width
- · Height adjustability of the frame
- Flip up arms for unrestricted side transfer
- Strap back rest for comfort and easy access
- Durable and long lasting with a stainless steel frame
- $\cdot \, \text{Swing}$  away footrests
- Large self-propelling rear wheels are flush with seat top for unrestricted side transfer
- · 2 x Front 125mm locking swivel castors
- Conforms to AS/NZS 3973:2009
  for safety and peace of mind

## SPECIFICATIONS

| - | ax User<br>Veight | Seat<br>Width | Seat<br>Depth | Backrest<br>Height | Overall<br>Width | Overall<br>Depth | Floor to Seat<br>Frame Height<br>Front Range | Floor to Seat<br>Frame Height<br>Rear Range |
|---|-------------------|---------------|---------------|--------------------|------------------|------------------|----------------------------------------------|---------------------------------------------|
| 2 | 200kg             | 445mm         | 430mm         | 400mm              | 680mm            | 1050mm           | 550 - 475mm                                  | 527 - 452mm                                 |