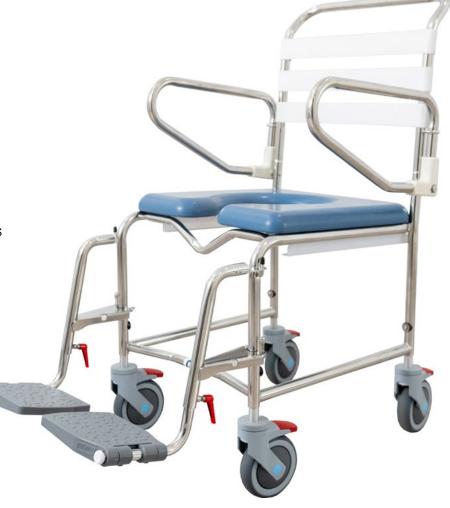

## Height Adjustable Shower Commode

### **FEATURES**

· 445mm seat width

· Height adjustability of the frame

· Flip up arms for unrestricted side transfer

· Strap back rest for comfort and easy access

 Durable and long lasting with a stainless steel frame

· Swing away footrests

· 4 x 125mm locking swivel castors

· Conforms to AS/NZS 3973:2009 for safety and peace of mind

### **SPECIFICATIONS**

| Max User<br>Weight | Seat<br>Width | Seat<br>Depth | Backrest<br>Height | Overall<br>Width | Overall<br>Depth | Floor to Seat<br>Frame Height<br>Front Range | Floor to Seat<br>Frame Height<br>Rear Range |
|--------------------|---------------|---------------|--------------------|------------------|------------------|----------------------------------------------|---------------------------------------------|
| 200kg              | 445mm         | 430mm         | 400mm              | 520mm            | 905mm            | 575 - 475mm                                  | 552 - 452mm                                 |