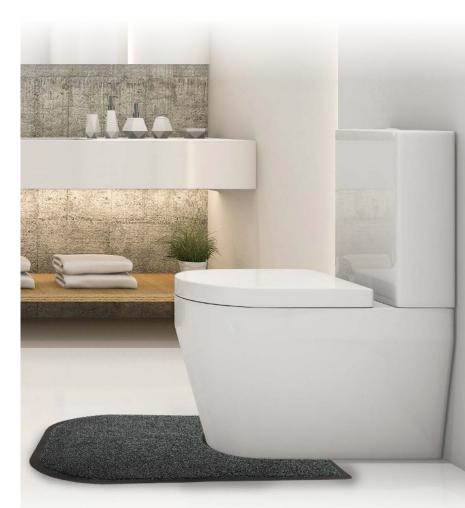

## BetterLivinğ Toilet Surround Mat

The BetterLiving Toilet Surround Mat provides extended underfoot coverage around the toilet for a soft, warm and secure surface underfoot. Its universal design ensures it fits around most toilets available. A great solution to reduce the risk of falls within the bathroom environment.

## Ideal for falls prevention in the bathroom

The BetterLiving Toilet Surround Mat is designed to reduce the risk of slips and falls in the bathroom. The design provides extended under foot coverage and is a soft and warm surface under foot, its universal design fits around most toilets and an ultra low profile allows it to be left in place when using a mobile commode.