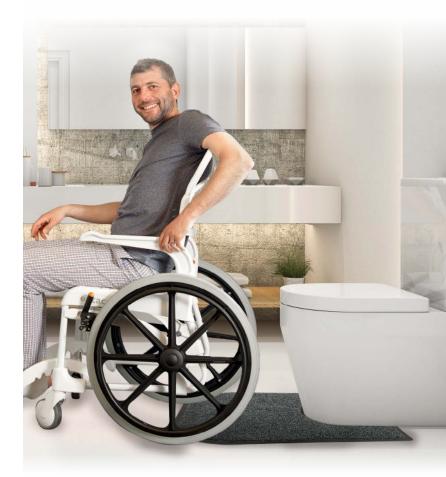

Ultra low profile is suitable for use with a mobile shower commode

Extended design provides greater coverage around toilet and under feet

Provides a safe and secure surface in the event of spills and messes