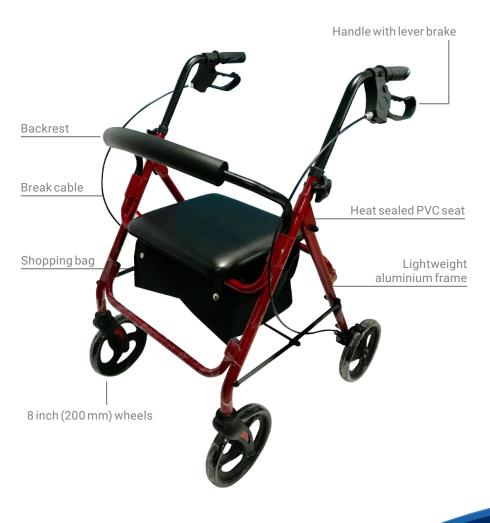

## Lightweight Indoor/Outdoor Wheeled Walker

The Lightweight Indoor/Outdoor Wheeled Walker is designed for general indoor and outdoor use with a lightweight aluminium frame and 8 inch (200 mm) wheels for easy operation and manoeuvrability on smooth surfaces. The moulded handgrips with soft touch brakes are ideal for people with limited strength or mobility. Handle height can easily be adjusted, with an overall extension range of 784-895 mm.

Includes the added convenience of a removable shopping bag and a water resistant PVC seat for improved infection control and easier cleaning.