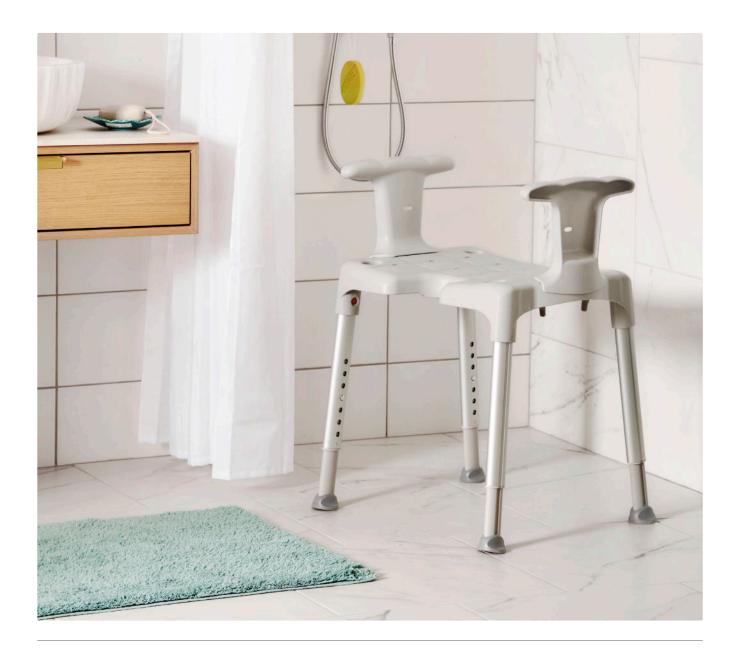

# Etac Swift shower stool/chair

A shower chair with many options.

## **One Swift - three options**

- The basic version of Swift comes without armrests. The side openings enable a stable grip and provide excellent support.
- By adding armrests, you get extra support when sitting down and standing up.
- By adding both armrest and backrest, you get a Swift shower chair, for a comfortable and safe shower experience.

## Two height options

Swift shower stool/chairs are available in two different sizes, both of which are fully adjustable. The lower model can be adjusted into four different height positions and the higher model can be adjusted into seven positions.