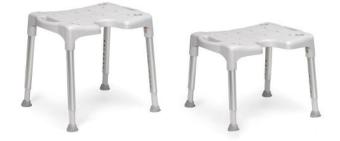

## Two height options

Swift shower stool/chairs are available in two different sizes, both of which are fully adjustable. The lower model can be adjusted into four different height positions and the higher model can be adjusted into seven positions.