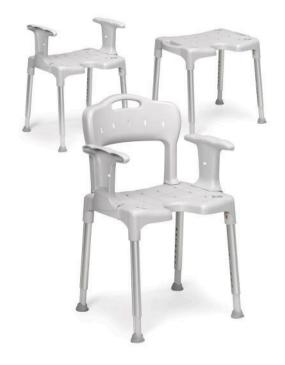

# Etac Swift shower stool/chair

A shower chair with many options.

## **One Swift - three options**

- The basic version of Swift comes without armrests. The side openings enable a stable grip and provide excellent support.
- By adding armrests, you get extra support when sitting down and standing up.
- By adding both armrest and backrest, you get a Swift shower chair, for a comfortable and safe shower experience.