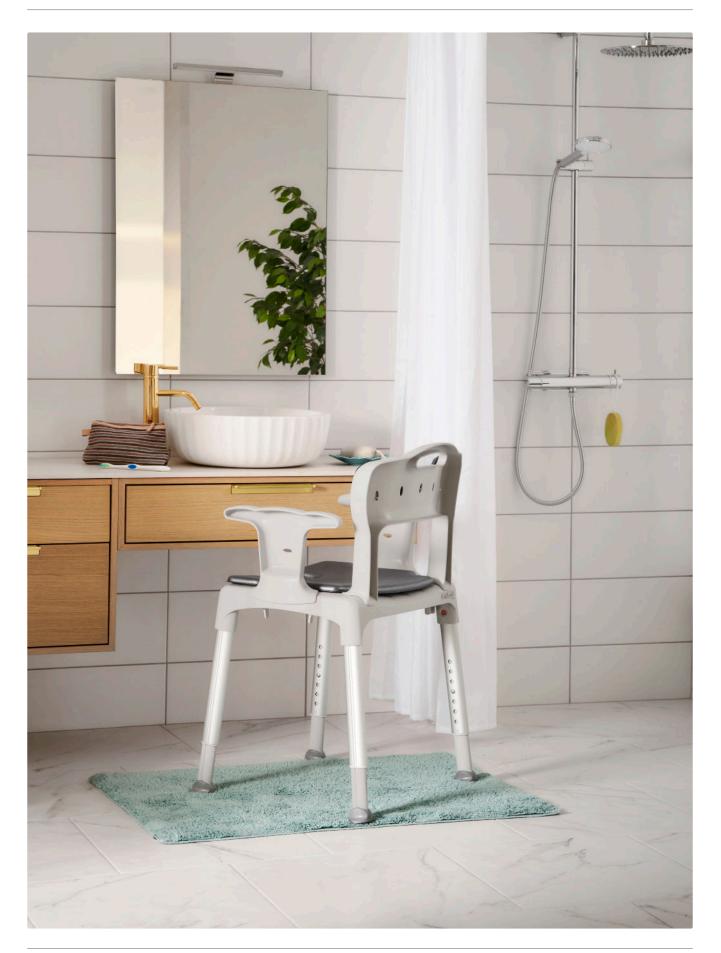

## **One Swift - three options**

- The basic version of Swift comes without armrests. The side openings enable a stable grip and provide excellent support.
- By adding armrests, you get extra support when sitting down and standing up.
- By adding both armrest and backrest, you get a Swift shower chair, for a comfortable and safe shower experience.

## Easily adapted

Modular design with detachable back and armrests that gently click into place without the need for tools. Easy to customise for different user needs.

#### Backrest

Detachable, modular backrest that gently clicks into place without the need for tools.

| Grey  | 84006181 |
|-------|----------|
| Green | 84006182 |
| Blue  | 84006183 |

### Pair of armrests

Detachable, modular armrests that gently click into place without the need for tools.

| Grey  | 84006184 |
|-------|----------|
| Green | 84006185 |
| Blue  | 84006186 |