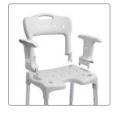

## **One Swift - three options**

- The basic version of Swift comes without armrests. The side openings enable a stable grip and provide excellent support.
- By adding armrests, you get extra support when sitting down and standing up.
- By adding both armrest and backrest, you get a Swift shower chair, for a comfortable and safe shower experience.

#### Backrest

Detachable, modular backrest that gently clicks into place without the need for tools.

| Grey  | 84006181 |
|-------|----------|
| Green | 84006182 |
| Blue  | 84006183 |

### Pair of armrests

Detachable, modular armrests that gently click into place without the need for tools.

| Grey  | 84006184 |
|-------|----------|
| Green | 84006185 |
| Blue  | 84006186 |