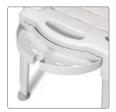

### Ease of access

A reversible seat with a generous recess and a smooth surface provides good access and comfort.

## Soap dish

Attaches to the side of the seat. Perfect place to store shower gel or shampoo. Also has a built-in shower holder.

| Grey  | 80209266  |
|-------|-----------|
| Green | .81701140 |
| Blue  | .81701340 |