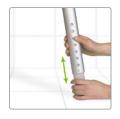

l depth: 50 cm $(19\%'')$<br>Total depth Swift Low: 46.5 cm $(17\%'')$<br>Seat height: 42–57 cm $(16\%-22\%'')$<br>Seat height Swift Low: 34.5–42 cm $(13\%-16)$<br>Seat area: 54 x41cm $(21\% x 16\%'')$ | ) cm (28½–311 | <sup>/2</sup> ") |          |

#### Weight

Swift shower stool: 3.1 kg (6.8 lbs) Swift Low shower stool: 2.9 kg (6.4 lbs) Swift shower chair: 4.7 kg (10.4 lbs) Swift Low shower chair: 4.5 kg (8.8 lbs)



### Materials

Seat: Polypropylene Legs: Aluminium, polyamide Ferrules: TPE Seat pads: Polyethylene

### Maintenance





Clean / disinfect the product using a standard non-abrasive cleaning agent with a pH between 5 and 9, or with a 70% disinfectant solution. The product can be safely cleaned in a cabinet washer-disinfector at 85 °C for 3 minutes.

Etac Swift

# Features



## Height adjustable

It is easy to adjust the height. Just click and press.



## Easily adapted

Modular design with detachable back and armrests that gently click into place without the need for tools. Easy to customise for different user needs.



### Dependably stable

Responsive, non-slip ferrules adapt to the floor and provide stability on the most uneven of surfaces.



### Ease of access

A reversible seat with a generous recess and a smooth surface provides good access and comfort.





# Accessories





#### Backrest

Detachable, modular backrest that gently clicks into place without the need for tools.

| Grey  | 84006181 |
|-------|----------|
| Green | 84006182 |
| Blue  | 84006183 |

## Soap dish

Attaches to the side of the seat. Perfect place to store shower gel or sham