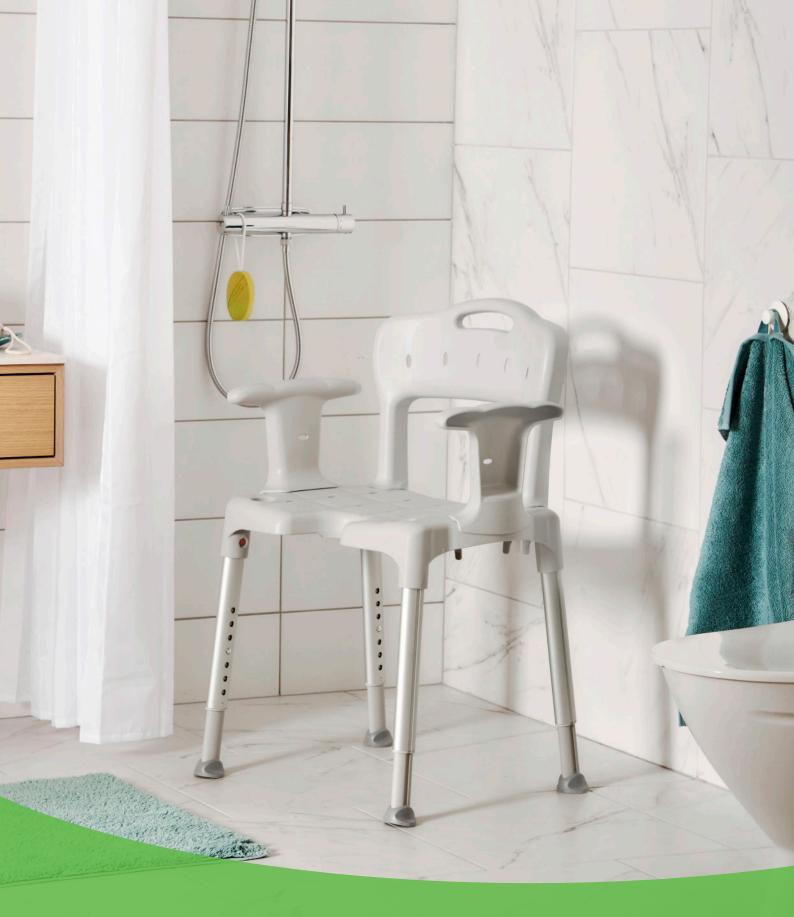

# Etac Swift shower stool/chair

A shower chair with many options.

## **One Swift - three options**

- The basic version of Swift comes without armrests. The side openings enable a stable grip and provide excellent support.
- By adding armrests, you get extra support when sitting down and standing up.
- By adding both armrest and backrest, you get a Swift shower chair, for a comfortable and safe shower experience.