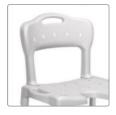

## **One Swift - three options**

- The basic version of Swift comes without armrests. The side openings enable a stable grip and provide excellent support.
- By adding armrests, you get extra support when sitting down and standing up.
- By adding both armrest and backrest, you get a Swift shower chair, for a comfortable and safe shower experience.

## Easily adapted

Modular design with detachable back and armrests that gently click into place without the need for tools. Easy to customise for different user needs.

#### Backrest

Detachable, modular backrest that gently clicks into place without the need for tools.

| Grey  | 84006181 |
|-------|----------|
| Green | 84006182 |
| Blue  | 84006183 |