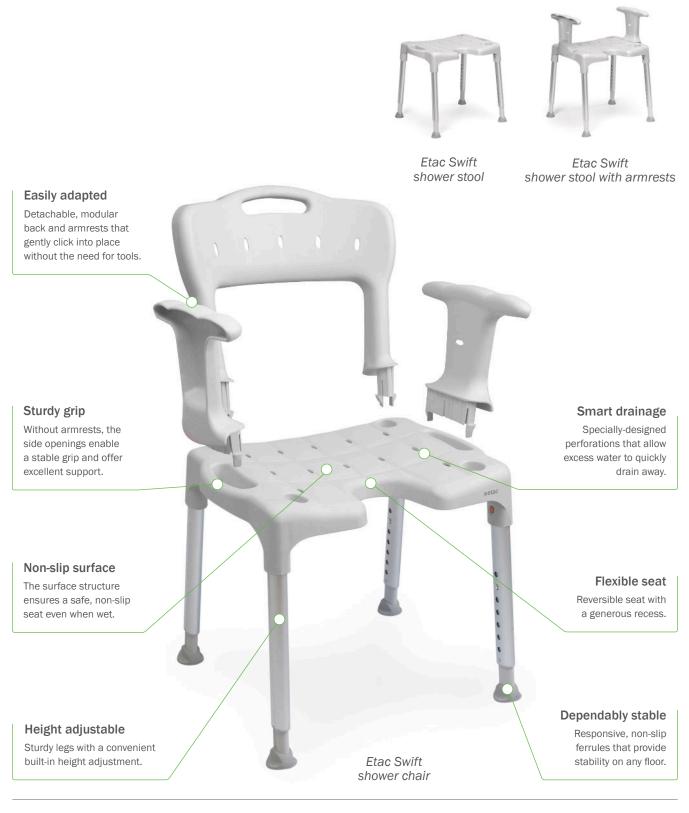

# **Discover the benefits**

With sturdy height-adjustable legs and detachable back and armrests that gently click into place, the Swift shower stool/chair has been designed for safe use and easy adaptation.

## Height adjustable

It is easy to adjust the height. Just click and press.

## Easily adapted

Modular design with detachable back and armrests that gently click into place without the need for tools. Easy to customise for different user needs.

### Dependably stable

Responsive, non-slip ferrules adapt to the floor and provide stability on the most uneven of surfaces.

### Ease of access

A reversible seat with a generous recess and a smooth surface provides good access and comfort.