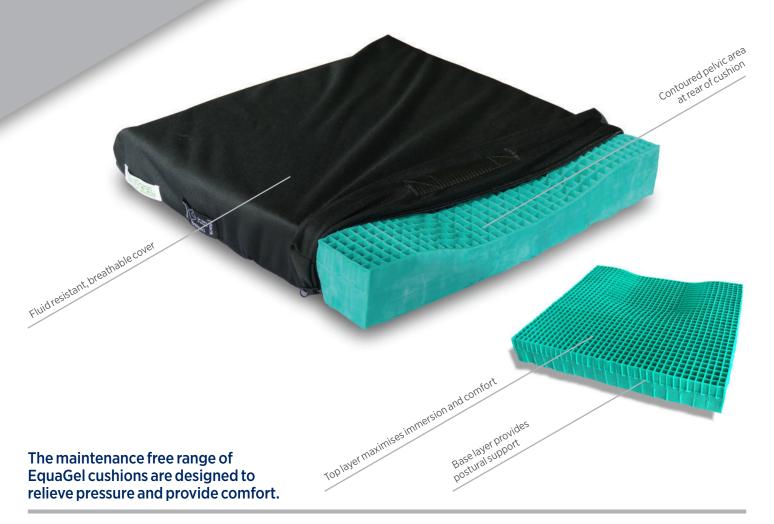

## EquaGel Protector Cushion

## **Features**

- O Contoured pelvic area for equalising pressure redistribution
- o Fluid resistant, flame retardant, vapour permeable cover
- O Hook and loop sections on base of cushion for attaching to a wheelchair
- o 63.5mm high with 44.5mm of buckling gel under pressure points
- o Dual layer design:
  - The top layer consists of a thinner wall gel and tight grid for superior immersion and comfort
  - The base layer consists of a thicker wall gel and wider grid which provides deep postural support
- 2 year warranty on insert
- 1 year warranty on cover
- Safe working load (SWL) 250kg