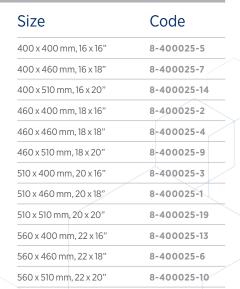

The maintenance free range of EquaGel cushions are designed to relieve pressure and provide comfort.

## Features

- Contoured pelvic area for equalising pressure redistribution
- o Fluid resistant, flame retardant, vapour permeable cover
- Hook and loop sections on base of cushion for attaching to a wheelchair

Top layer maximises immersion and comfort

Baselayerprovides postural support

- 50mm high with 32mm of buckling gel under pressure points
- Dual layer design:

Fluid resistant, breathable cover

- The top layer consists of a thinner wall gel and tight grid for superior immersion and comfort
- The base layer consists of a thicker wall gel and wider grid which provides deep postural support
- o 2 year warranty on insert
- o 1 year warranty on cover
- Safe working load (SWL) 200kg



Contoured pelvicatea atrear of cushion



Pressure care and patient handling specialists novis.com.au / 1300 738 885