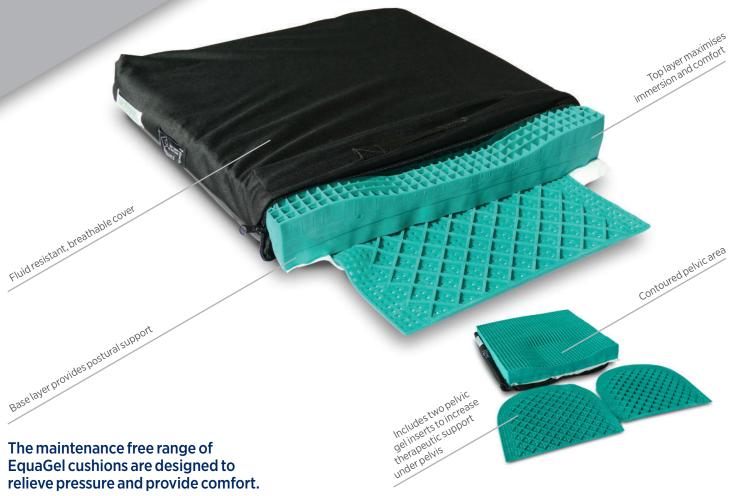

## Features

- o Includes two pelvic gelinserts to increase therapeutic support under pelvis
- Thick or thin inserts for customisable cushioning needs
- o Fluid resistant, flame retardant, vapour permeable cover
- O Hook and loop sections on base of cushion for attaching to a wheelchair
- 63.5mm high (without inserts) with 44.5mm of buckling gel under pressure points
- O Dual layer design:
  - The top layer consists of a thinner wall gel and tight grid for superior immersion and comfort
  - The base layer consists of a thicker wall gel and wider grid which provides deep postural support
- o 2 year warranty on insert
- 1 year warranty on cover
- Safe working load (SWL) 250kg