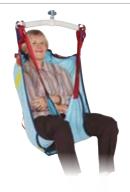

#### Hygiene Yoke & Pivot

Recommended for general toilet transfers, the sling includes an open area from mid back to mid thigh to facilitate easy clothing removal and hygiene access. Includes a hook and loop strap for added security and features generous padding under arms and around midsection.

Yoke frame model available in 5 sizes (S to XXL). Pivot frame model available in 3 sizes(S to L).

Not to be used as a general purpose sling. Patients must be in a sitting position to use this sling. An assessment must be carried out when using the hygiene sling as it can be unsafe when used on the wrong patient.

Capacity 205 kg (S, M) 300 kg (L, XL, XXL)

Padding body and legs