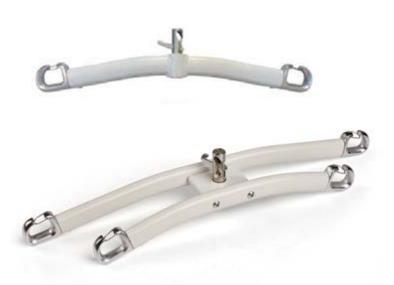

#### Yoke frame (spreader bar)

The spreader bar uses slings with webbing loops that allow positioning adjustments to be made by selecting the different coloured loops. The attachment straps at shoulder level determine the position of the back, ranging from upright through to semi-reclined and reclined. Similarly, the attachment straps at the legs determine the approximate degree of flexion at the hip, from around 90° to 45°.

The position achieved by adjusting the loops will depend upon the height and build of the patient. Generally,

the shorter the shoulder straps
the more upright the patient

will be.

Yoke frame slings are compatible with both 2-point and 4-point spreader bars

### Pivot frame (4-point positioning cradle)

The pivot frame (4-point positioning cradle) allows the whole frame to be rocked back and forth to assist in correct patient positioning during the lift. Once suspended, patients can easily be repositioned using the pivot frame handles, sling handles or by holding the patients legs.

The pivot frame uses a single attachment clip system and adjustment is made by rotating the cradle handle either down

The frame spreads the sling attachment points to ensure the patients hips are not excessively flexed, minimising the discomfort larger patients often experience with standard slings.