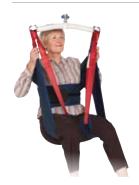

| General Purpose | Yoke |
|-----------------|------|
|-----------------|------|

A general purpose sling designed to suit the majority of patients across the majority of lifting situations. Easy to fit with adjustable straps for position control, this sling provides good support for patients with basic upper body

Yoke frame model available in 5 sizes (S to XXL).

Capacity 205 kg (S, M) 300kg(L,XL,XXL)

Padding legs