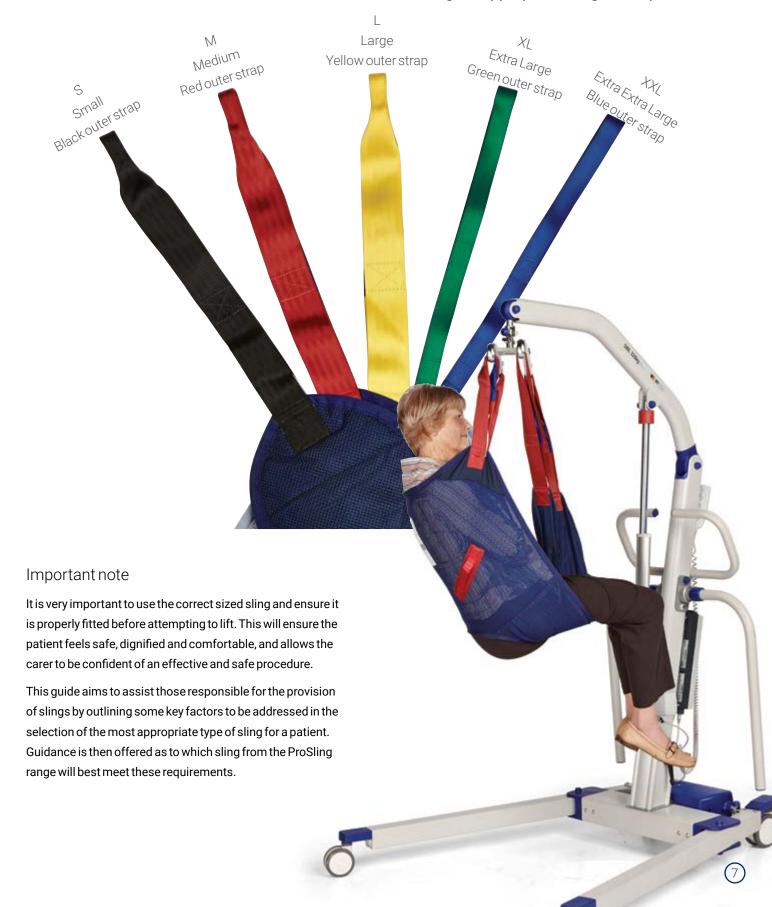

#### Yoke support straps

The outside strap of each sling is colour coded to clearly identify size information. Straps are angled to ensure the correct posture and comfort of the patient.

### Selecting the correct size

ProSling provides detailed sizing measurements for all slings in the range, as published in the individual ProSling specification sheets. Typically there is a degree of overlap between each sling size within a particular model. If the patient falls between two sizes, it is generally better to select the smaller size of sling, unless you are aware that the patient is likely to grow.