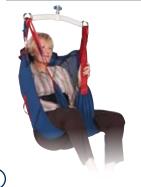

#### General Purpose with Head Support

A general purpose sling with in built head support to provide a safer and more secure transfer for patients with less controlled body movements. Recommended for lifting from the floor, or general lifting of the less secure

Yoke frame model available in 5 sizes (S to XXL). Pivot frame model available in 3 sizes (S to L).

#### Yoke & Pivot

Capacity 205 kg (S, M) 300 kg (L, XL, XXL)

Padding head and legs