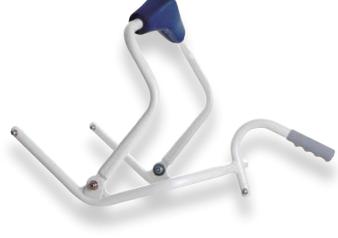

### Pivot frame (4-point positioning cradle)

The pivot frame (4-point positioning cradle) allows the whole frame to be rocked back and forth to assist in correct patient positioning during the lift. Once suspended, patients can easily be repositioned using the pivot frame handles, sling handles or by holding the patients legs.

The pivot frame uses a single attachment clip system and adjustment is made by rotating the cradle handle either down

The frame spreads the sling attachment points to ensure the patients hips are not excessively flexed, minimising the discomfort larger patients often experience with standard slings.