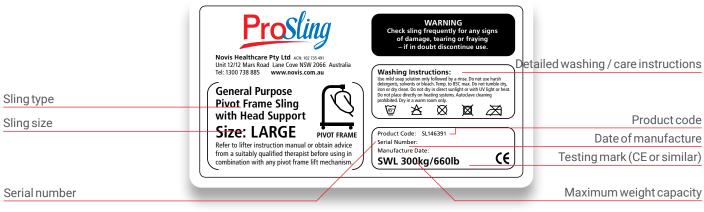

#### Label

Large clear label to provide all the required information for easy visibility and access, including room to record patient details.

Each sling includes a unique serial number for traceability; this is particularly useful when completing inspection and audit records

Safe working load (SWL) in metric (kg) and imperial (pounds)

Remember to check the safe working load of the patient lifter prior to lifting a patient as it may differ to that of the sling. The weight of the patient must never exceed the capacity of either the sling or lifter.