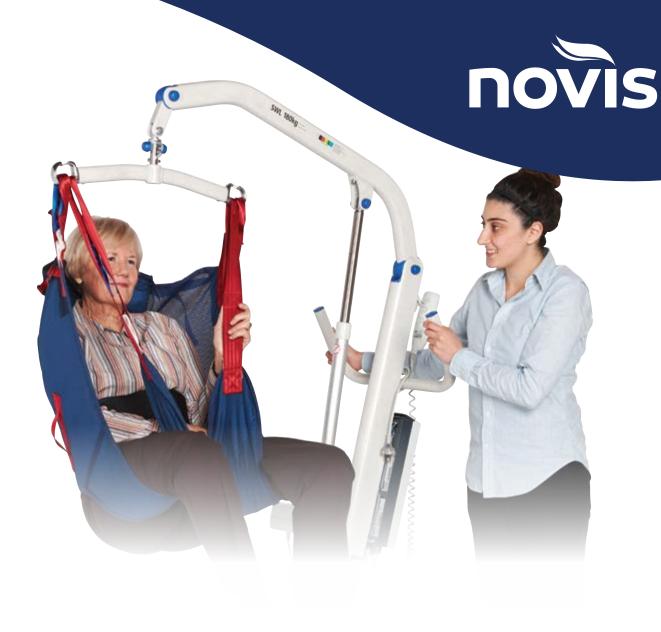

### Introduction

As an integral tool for healthcare professionals and carers, patient lifters are designed to make handling and transfer situations safer and more dignified for everyone involved.

The ProSling range offers a variety of sling types for use with both yoke and pivot frame lifters. Designed to lift patients from seated (chair) or reclined (bed or floor) positions, the range is simple and safe to use in both home and institutional environments. This selection of slings is versatile enough for general patient transfers; toileting or hygiene care; and rehabilitation.

#### Intended use

Patient lifting slings are used with a mechanical lifter to facilitate the transfer of a patient. A sling comprises a specially designed and constructed piece of fabric that is placed under and around a patient before being attached to the spreader bar/cradle of a lifter to raise, transfer and lower the patient.

### **Attachment Options**

The ProSling range includes slings that are compatible with either a yoke frame (spreader bar) or pivot frame (cradle) attachment mechanism. This ensures maximum choice when selecting the sling most appropriate for the patient, task and lifter equipment.

#### Yoke frame (spreader bar)

The spreader bar uses slings with webbing loops that allow positioning adjustments to be made by selecting the different coloured loops. The attachment straps at shoulder level determine the position of the back, ranging from upright through to semi-reclined and reclined. Similarly, the attachment straps at the legs determine the approximate degree of flexion at the hip, from around 90° to 45°.