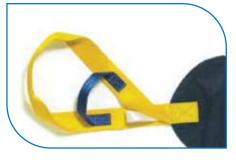

#### Yoke frame (spreader bar)

The spreader bar uses slings with webbing loops that allow positioning adjustments to be made by selecting the different coloured loops. The attachment straps at shoulder level determine the position of the back, ranging from upright through to semi-reclined and reclined. Similarly, the attachment straps at the legs determine the approximate degree of flexion at the hip, from around 90° to 45°.

The position achieved by adjusting the loops will depend upon the height and build of the patient. Generally,

the shorter the shoulder straps
the more upright the patient

will be.

Yoke frame slings are compatible with both 2-point and 4-point spreader bars