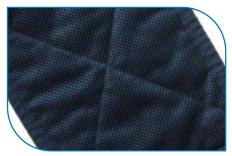

#### Foam padding

Quick drying, 3 mm quilted cushioning foam sewn into leg and head support sections for greater patient comfort and support to delicate areas. Double stitching prevents fabric bunching.