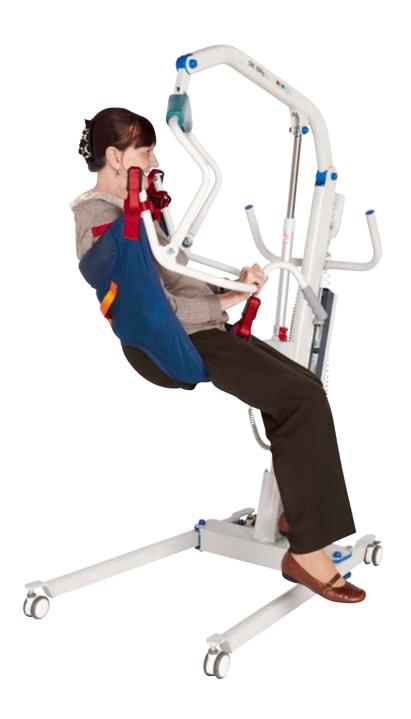

#### Yoke frame (spreader bar)

The spreader bar uses slings with webbing loops that allow positioning adjustments to be made by selecting the different coloured loops. The attachment straps at shoulder level determine the position of the back, ranging from upright through to semi-reclined and reclined. Similarly, the attachment straps at the legs determine the approximate degree of flexion at the hip, from around 90° to 45°.

The position achieved by adjusting the loops will depend upon the height and build of the patient. Generally,

the shorter the shoulder straps
the more upright the patient

will be.

Yoke frame slings are compatible with both 2-point and 4-point spreader bars