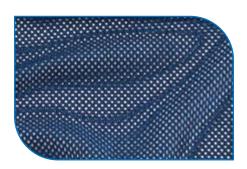

#### Mesh fabric

Rapid drying mesh fabric, made from 100% polyester, ideal for wet environments. Can be washed up to 85°C for microbiological control.