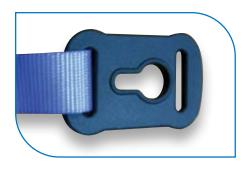

#### Pivot clip device

 $\label{eq:manufactured} Manufactured from reinforced nylon \\ resin, each clip is tested to 300kg-an \\ exceptionally strong device.$ 