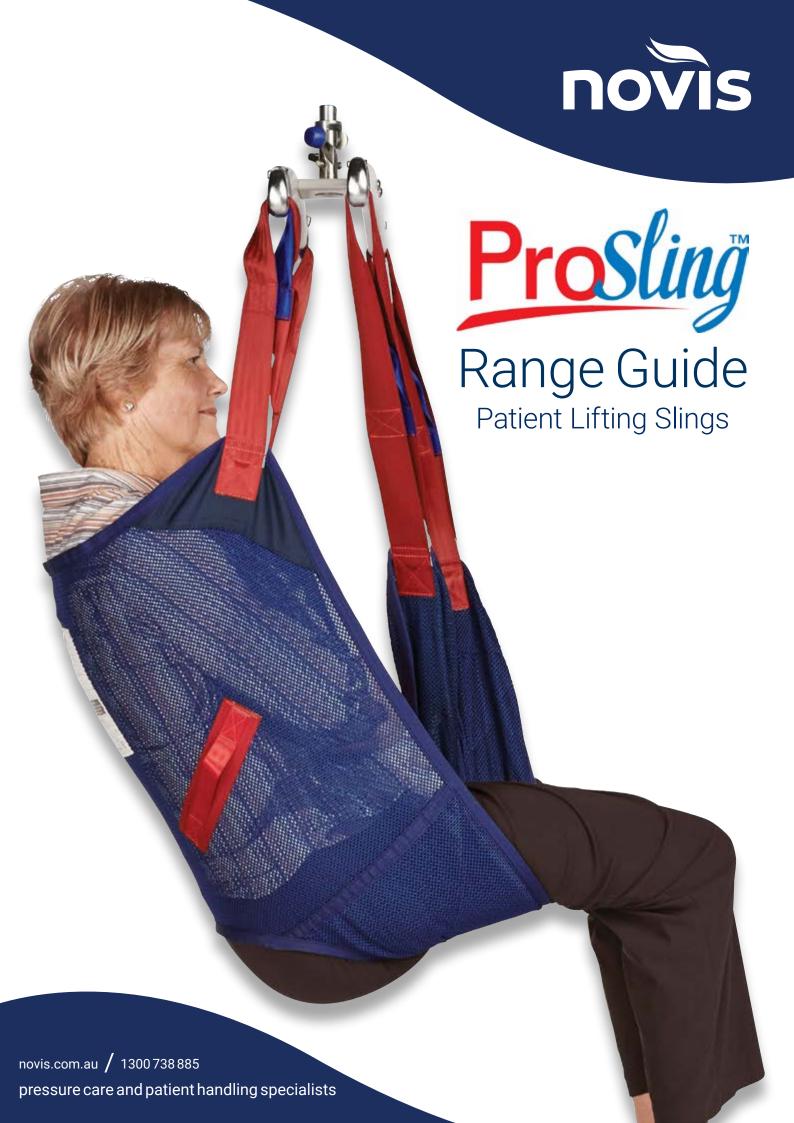

### Introduction

As an integral tool for healthcare professionals and carers, patient lifters are designed to make handling and transfer situations safer and more dignified for everyone involved.

The ProSling range offers a variety of sling types for use with both yoke and pivot frame lifters. Designed to lift patients from seated (chair) or reclined (bed or floor) positions, the range is simple and safe to use in both home and institutional environments. This selection of slings is versatile enough for general patient transfers; toileting or hygiene care; and rehabilitation.

All ProSling products are manufactured from the highest quality material, in compliance with relevant industry standards, and are developed to suit the majority of lifter products on the market. Slings are available in a large range of sizes to suit adults of all sizes, up to 300 kilograms.

### Sling Models

The ProSling range of slings has been designed with a number of different features to suit various lifting requirements and applications. Each model is described briefly below. Please refer to the ProSling Size Selection Chart on page 11 for guidance on sizing recommendations.