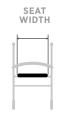

450 mm

SEAT HEIGHT

540 mm

FOLDED WIDTH

270 mm

THERAPEUTIC DEVICES SHOULD ONLY BE USED IN ACCORDANCE WITH MANUFACTURERS INSTRUCTIONS AND UNDER THE CONSENT, SUPERVISION AND MANAGEMENT OF A SUITABLY QUALIFIED HEALTH PROFESSIONAL