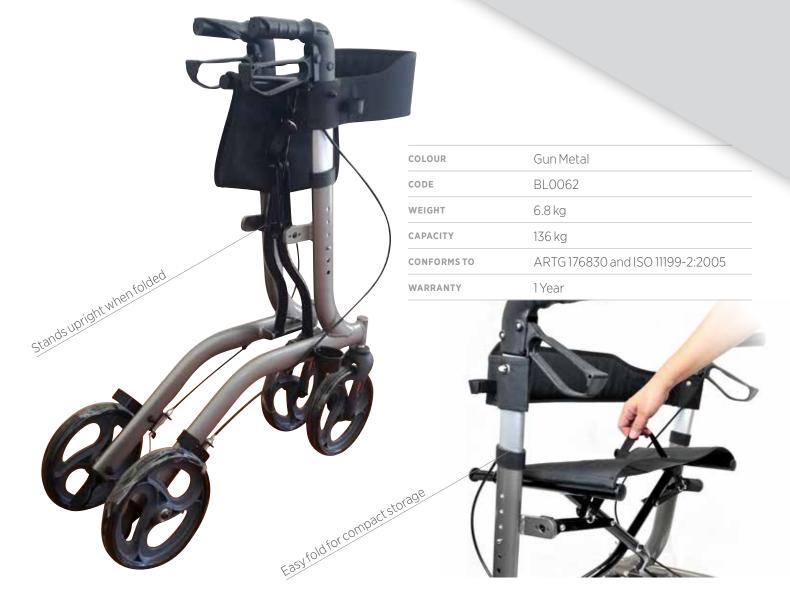

This stylish European designer piece folds effortlessly with only one hand - simply pull the handle to collapse the walker for compact transportation or storage.

815 mm min 945 mm max

780 mm

615 mm

250 mm