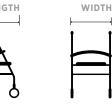

This stylish European designer piece folds effortlessly with only one hand - simply pull the handle to collapse the walker for compact transportation or storage.

815 mm min 945 mm max

780 mm

615 mm

250 mm

450 mm

SEAT HEIGHT

540 mm

FOLDED WIDTH

270 mm

THERAPEUTIC DEVICES SHOULD ONLY BE USED IN ACCORDANCE WITH MANUFACTURERS INSTRUCTIONS AND UNDER THE CONSENT, SUPERVISION AND MANAGEMENT OF A SUITABLY QUALIFIED HEALTH PROFESSIONAL