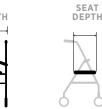

This stylish European designer piece folds effortlessly with only one hand - simply pull the handle to collapse the walker for compact transportation or storage.

815 mm min 945 mm max

780 mm

615 mm

250 mm

450 mm

SEAT HEIGHT

540 mm

FOLDED WIDTH

270 mm

THERAPEUTIC DEVICES SHOULD ONLY BE USED IN ACCORDANCE WITH MANUFACTURERS INSTRUCTIONS AND UNDER THE CONSENT, SUPERVISION AND MANAGEMENT OF A SUITABLY QUALIFIED HEALTH PROFESSIONAL