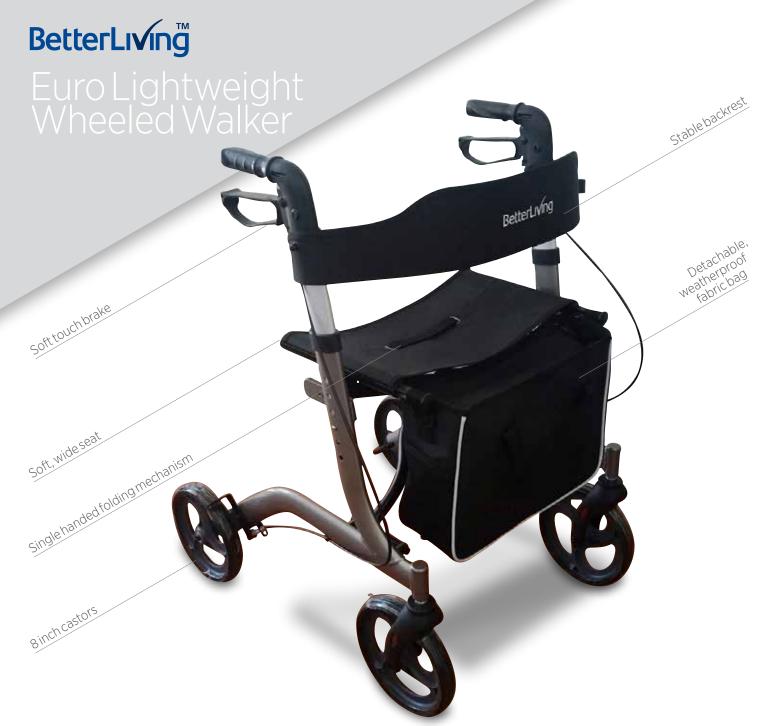

Weighing just over 6 kilograms, the stylish Euro Lightweight Wheeled Walker is constructed from lightweight aluminium and designed for easy, every day use.

Height adjustable to best match the user, handle height is easily adjustable with an extension range of 100 mm to suit users of average height and weight. Moulded handgrips with soft touch brakes are ideal for people with limited strength.

Features a soft, wide nylon seat and stable backrest for maximum comfort when seated. Also includes a large, detachable, weatherproof fabric bag (with removable shoulder strap) that can hold up to 4.5 kg of shopping or other personal belongings; and a stick holder to ensure safe storage and transportation of walking stick.