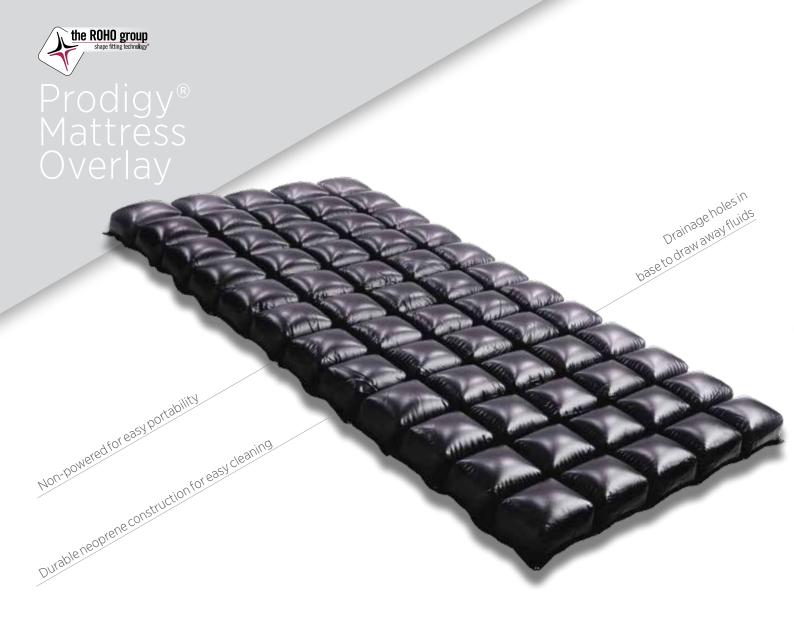

## The ROHO Prodigy Mattress Overlay is an adjustable, zoned, air filled pressure reducing surface suitable for patients at low to medium risk.

- 3 independently adjustable, interconnected zones
- durable polyvinyl construction for easy cleaning with soap and water
- non-powered for easy portability
- low friction and shear environment
- lightweight overlay (0.9 kg per section;
  2.7 kg complete system)
- drainage holes in base to draw away fluids
- suitable for users to maximum capacity of 135 kg

The Prodigy Mattress Overlay system is comprised of three interconnected sections (each 680 x 890 mm) made from independent, polyvinyl air cells that encourage air movement and ventilation. The sections easily snap together to form an overlay. The 90 mm high cells can be adjusted per segment to address the specific needs of the individual patient body size and shape.

The durable polyvinyl construction is flame-resistant and easy to clean with soap and water. Drainage holes in the overlay base help to pull fluids away from incontinent patients.

Includes a hand inflation pump, repair kit and operating instructions. The ROHO Mattress Overlay Enclosure Cover is also available as an optional accessory – a fluid resistant, fully enclosed mattress overlay cover for increased infection control and