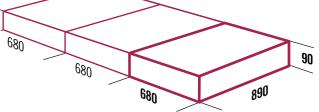

The Prodigy Mattress Overlay system is comprised of three interconnected sections (each 680 x 890 mm) made from independent, polyvinyl air cells that encourage air movement and ventilation. The sections easily snap together to form an overlay. The 90 mm high cells can be adjusted per segment to address the specific needs of the individual patient body size and shape.