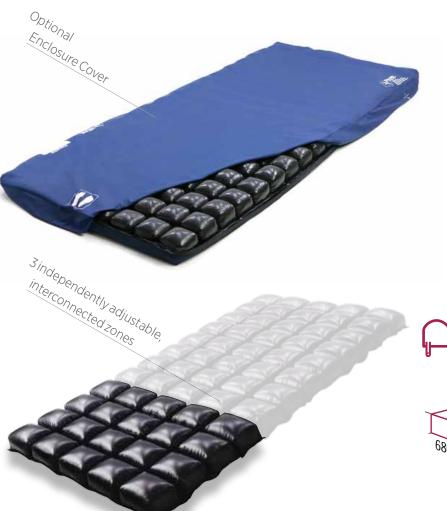

The Prodigy Mattress Overlay system is comprised of three interconnected sections (each 680 x 890 mm) made from independent, polyvinyl air cells that encourage air movement and ventilation. The sections easily snap together to form an overlay. The 90 mm high cells can be adjusted per segment to address the specific needs of the individual patient body size and shape.

The durable polyvinyl construction is flame-resistant and easy to clean with soap and water. Drainage holes in the overlay base help to pull fluids away from incontinent patients.

Includes a hand inflation pump, repair kit and operating instructions. The ROHO Mattress Overlay Enclosure Cover is also available as an optional accessory – a fluid resistant, fully enclosed mattress overlay cover for increased infection control and

incontinence protection. Straps secure the cover to a standard single bed mattress, while carry handles help with product transport.

| Mattress Overlay          | Enclosure Cover                                                                        |
|---------------------------|----------------------------------------------------------------------------------------|
| R-PRODIGY                 | R-COV-MR2PCSTD-P                                                                       |
| 135 kg                    |                                                                                        |
| 2075 mm                   |                                                                                        |
| 915 mm                    |                                                                                        |
| 90 mm                     |                                                                                        |
| 4.3 kg                    |                                                                                        |
| ARTG 111257               |                                                                                        |
| 1 year                    | ALIMPHINE P                                                                            |
| Contraction of the second |                                                                                        |
|                           | R-PRODIGY      135 kg      2075 mm      915 mm      90 mm      4.3 kg      ARTG 111257 |