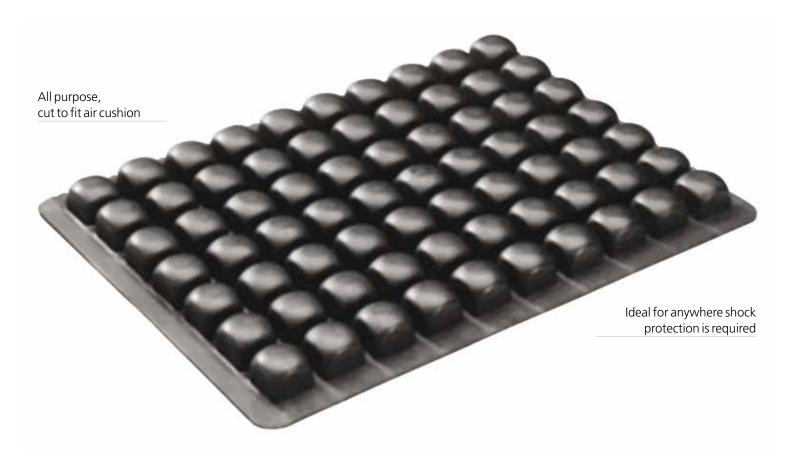

The self-contained AIR SPRING® ADAPTOR Pad can be used as an interface on virtually any flat or contoured surface to protect soft tissues. Especially useful when cut to fit various surface shapes such as sides of wheelchairs, trays, head and foot rests, inside of helmets, or anywhere uncontrolled movement may need protection.

- > cut to fit any flat or contoured surface
- use as an interface to protect soft tissue, absorb shock and protect against shear and friction
- > ideal for head and foot rests
- > no cover, repair kit or pump
- > suitable for users of any weight