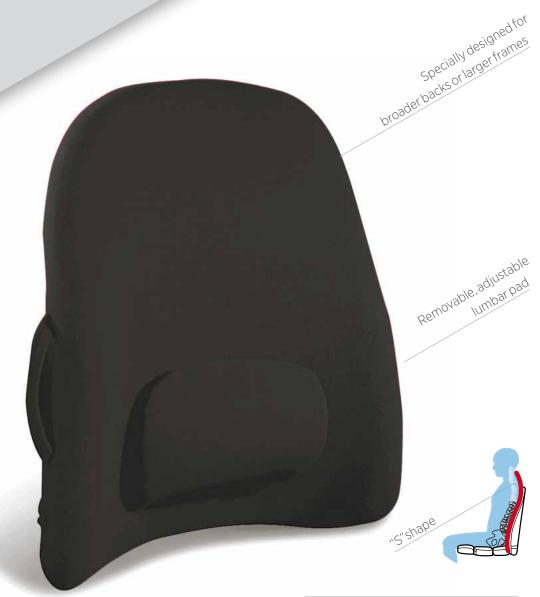

Fabric: open weave, non-allergenic brushed nylon

Core: three grades of high-resilient urethane foam

Frame: impact resistant polycarbonate biomechanically moulded

An award-winning portable backrest that transforms ordinary chairs into ergonomically correct seating. This wider support is specifically designed for users with a broad back or larger build.

Unlike ordinary "L" shaped chairs, the "S" shape of this backrest moulds the spine into a more anatomically correct position. helping to enhance overall posture by supporting proper spinal alignment.

- designed for users with a broad back and/or generally larger frame (suits male size 44+ and female size 18+)
- 50 mm wider and 30 mm taller than the Lowback Backrest Support
- lightweight and portable; includes elastic positioning straps and handle

- unique polycarbonate frame with polyurethane foam gently supports natural spine contours
- removable and adjustable lumbar pad for additional, customisable back support
- hypoallergenic brushed nylon cover can be removed and sponge washed
- helps prevent fatigue, provide relief from pain aggravated by poor posture and ease pain caused by spinal disc problems and sciatica