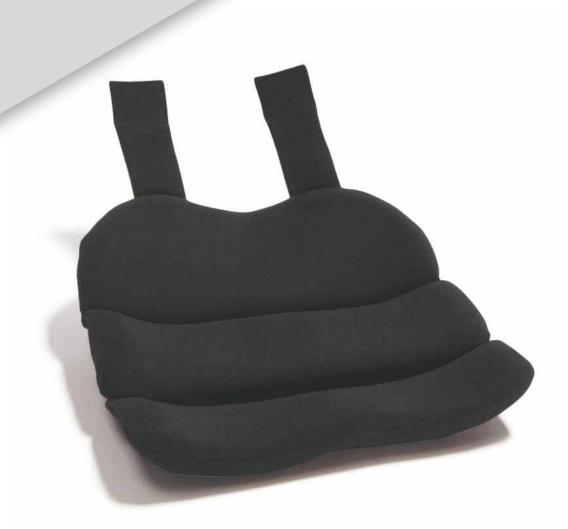

## **OBUSFORME**<sup>®</sup> Seat

Unique design of this seat evenly distributes body weight and encourages proper alignment of the pelvis and thighs for extended sitting comfort.

Use it with any ObusForme Backrest Support to create a complete and comfortable ergonomic sitting experience.

Made of soft, comfortable polyurethane foam with fabric cover, the seat relieves fatigue from the buttocks to the sacrum to the lumbar and thoracic areas.

- ideal for periods of prolonged sitting and to help prevent pressure injury
- polyurethane foam absorbs compression and dissipates vibration created in moving vehicles
- easily removable front section for use with narrow chairs and benches
- lightweight and portable for easy transport; includes elastic positioning strap for secure attachment

| CODE      | OBUSS                                 |          |
|-----------|---------------------------------------|----------|
| COLOUR    | Black                                 |          |
| WIDTH     | 450 mm                                |          |
| HEIGHT    | 400 mm                                |          |
| DEPTH     | 60 mm                                 |          |
| MATERIALS | Polyurethane foam                     |          |
| WEIGHT    | 800 g                                 | >        |
| CAPACITY  | 100 kg                                |          |
| WARRANTY  | 1Year                                 |          |
|           | ENDORSED BY                           |          |
|           | Canadian<br>Physiotherapy Association | A ATTOLY |