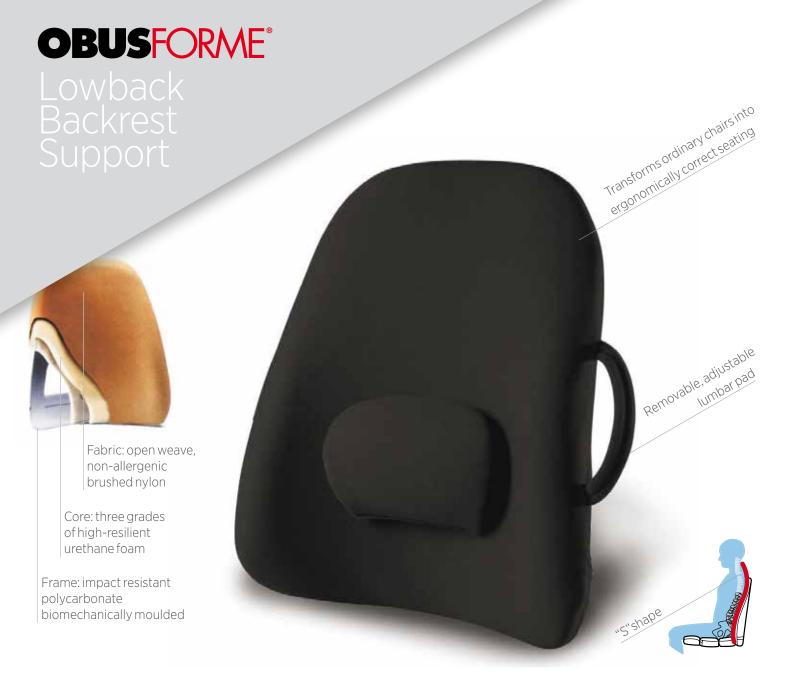

## An award-winning portable backrest that transforms ordinary chairs into ergonomically correct seating to provide relief from back pain.

Unlike ordinary "L" shaped chairs, the "S" shape of this backrest moulds the spine into a more anatomically correct position, helping to enhance overall posture by supporting proper spinal alignment.

- lightweight and portable; includes elastic positioning straps and handle
- unique polycarbonate frame with polyurethane foam gently support natural spine contours
- removable and adjustable lumbar pad for additional, customisable back support
- hypoallergenic brushed nylon cover can be removed and sponge washed
- helps prevent fatigue, provide relief from pain aggravated by poor posture and ease pain caused by spinal disc problems and sciatica