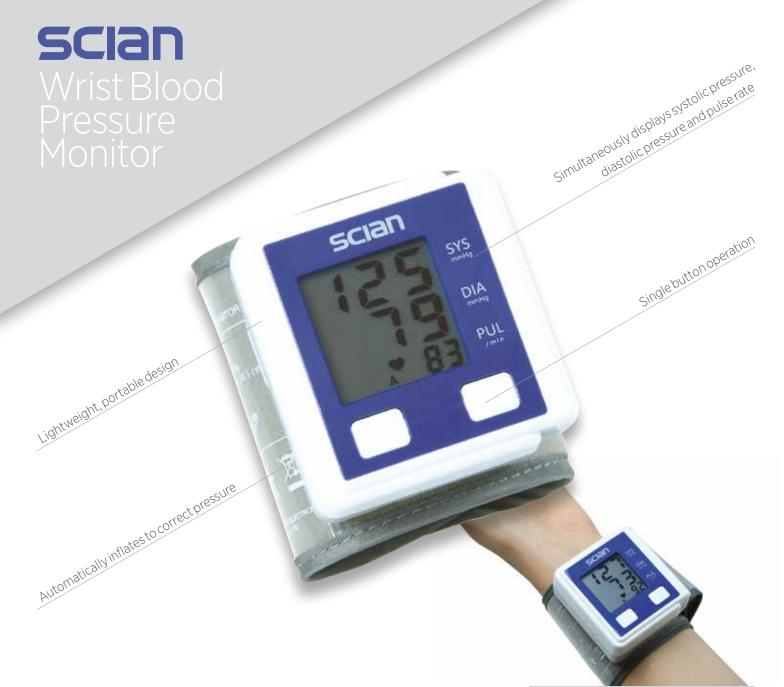

This convenient, portable blood pressure monitor wraps around the wrist and uses the oscillometric principle to simply and accurately measure systolic pressure, diastolic blood pressure and pulse rate.

With an easy fitting wrist cuff and one touch operation, the unit automatically inflates to the correct pressure, using oscillometric technology to simultaneously measure the arterial blood pressure and pulse rate.

The compact unit is lightweight and easy to carry when travelling or for daily use.

| CODE        | BSSDS733                 |    |
|-------------|--------------------------|----|
| CUFF        | 125 > 205 mm circumferen | се |
| HEIGHT      | 25 mm                    |    |
| WIDTH       | 61 mm                    |    |
| DEPTH       | 62 mm                    |    |
| WEIGHT      | 190 g with batteries     |    |
| POWER       | 2 x AAA 1.5 V batteries  |    |
| ACCURACY    | Blood Pressure ±3 mmHg   |    |
|             | Pulse Rate ±5%           |    |
| CONFORMS TO | ARTG 165748              |    |
| WARRANTY    | 1vear                    |    |