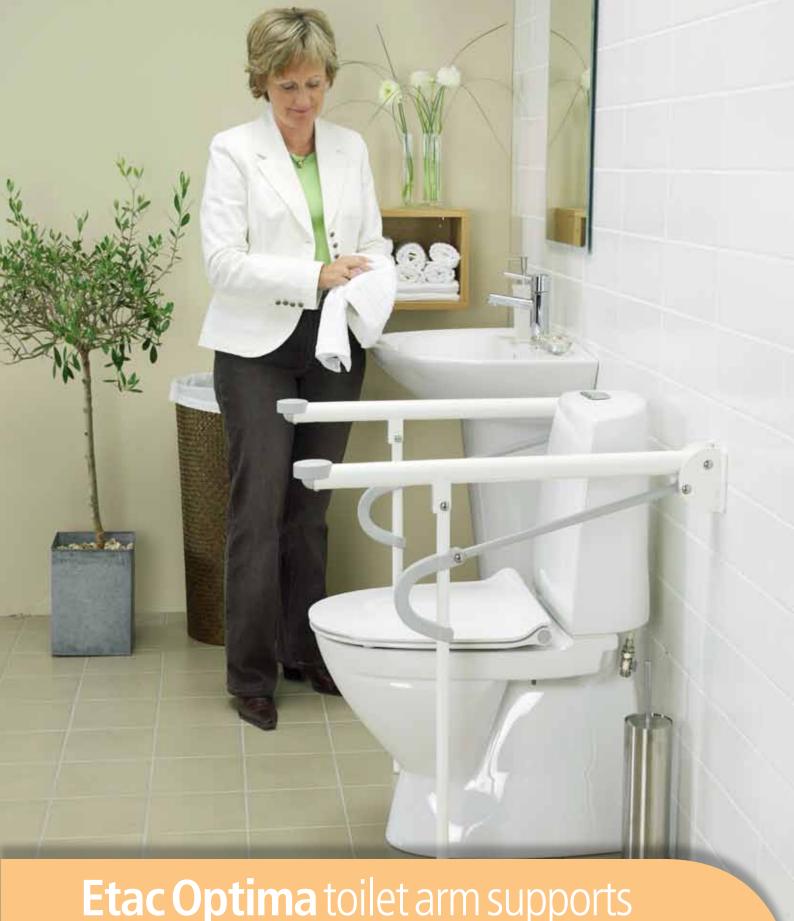

# Etac Optima toilet arm supports

Designed to assist users and carers with every day routines.

### Etac Optima toilet arm supports

Optima toilet arm supports provides a firm and comfortable grip and folds smoothly to the wall.