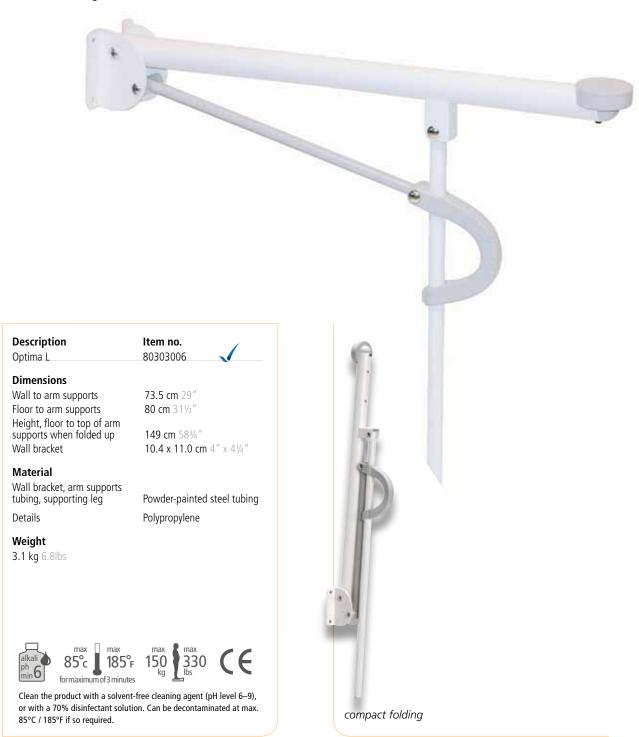

### Etac OptimaL toilet arm supports

Modern and elegantly designed arm supports.

#### Function and simplicity in an elegant combination

OptimaL is an elegant wall mounted support rail. The leg secures the stability and the small wall attachment enables mounting close to the toilet. OptimaL stays safely folded until it is flipped down with the grey handle.