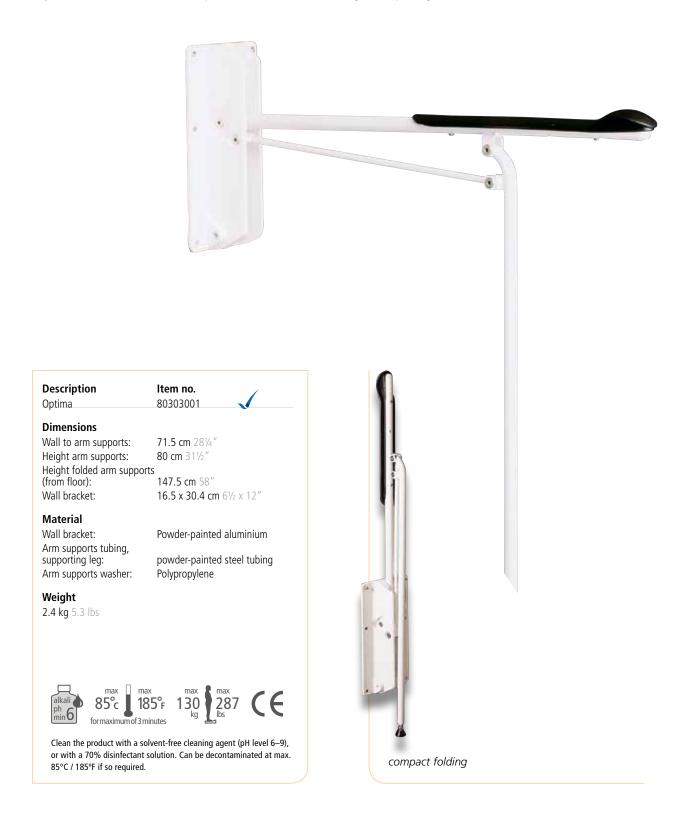

### Etac Optima toilet arm supports

Optima toilet arm supports provides a firm and comfortable grip and folds smoothly to the wall.

#### Comfortable and well-fitting

Optima arm support cover has a softly rounded end which provides a comfortable grip. The supporting leg has an adjustable foot which ensures a perfect floor contact. The large wall plate gives a firm fixation to the wall.