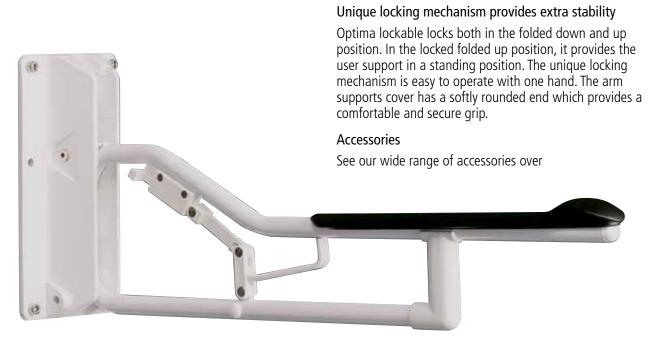

### Etac Optima Lockable toilet arm supports

Optima lockable offers extra security and support.

Optima Lockable is available in two different lengths.

| <b>Description</b><br>Optima Lockable                                                                                                                         | <b>Weight</b><br>2.4 kg 5.3lbs                                          | <b>Item no.</b> 80303004 |
|---------------------------------------------------------------------------------------------------------------------------------------------------------------|-------------------------------------------------------------------------|--------------------------|
| <b>Dimensions</b><br>Length arm support<br>Wall bracket                                                                                                       | 71.5 cm 28¼"<br>16.5 x 30.4 cm 6½" x 12"                                |                          |
| Material  Wall bracket Powder-painted aluminium  Arm supports tubing Powder-painted steel tubing  Locking device Polyamide  Arm supports washer Polypropylene |                                                                         |                          |
|                                                                                                                                                               | Saminutes a solvent-free cleaning agent<br>ant solution. Can be deconta | 4                        |