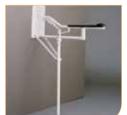

### Etac Optima Lockable toilet arm supports

Optima lockable offers extra security and support.

Optima Lockable is available in two different lengths.

| <b>Description</b><br>Optima Lockable                                                                                                                         | <b>Weight</b><br>2.4 kg 5.3lbs                                          | <b>Item no.</b> 80303004 |
|---------------------------------------------------------------------------------------------------------------------------------------------------------------|-------------------------------------------------------------------------|--------------------------|
| <b>Dimensions</b><br>Length arm support<br>Wall bracket                                                                                                       | 71.5 cm 28¼"<br>16.5 x 30.4 cm 6½" x 12"                                |                          |
| Material  Wall bracket Powder-painted aluminium  Arm supports tubing Powder-painted steel tubing  Locking device Polyamide  Arm supports washer Polypropylene |                                                                         |                          |
|                                                                                                                                                               | Saminutes a solvent-free cleaning agent<br>ant solution. Can be deconta | 4                        |