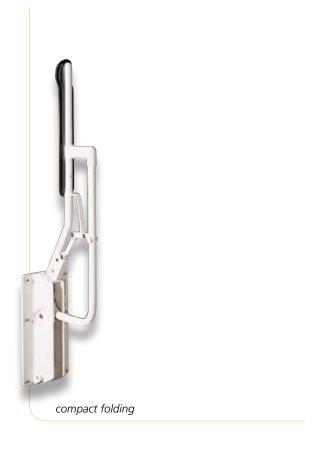

#### Function and simplicity in an elegant combination

OptimaL is an elegant wall mounted support rail. The leg secures the stability and the small wall attachment enables mounting close to the toilet. OptimaL stays safely folded until it is flipped down with the grey handle.

### Etac Optima toilet arm supports

Optima toilet arm supports provides a firm and comfortable grip and folds smoothly to the wall.

#### Comfortable and well-fitting

Optima arm support cover has a softly rounded end which provides a comfortable grip. The supporting leg has an adjustable foot which ensures a perfect floor contact. The large wall plate gives a firm fixation to the wall.