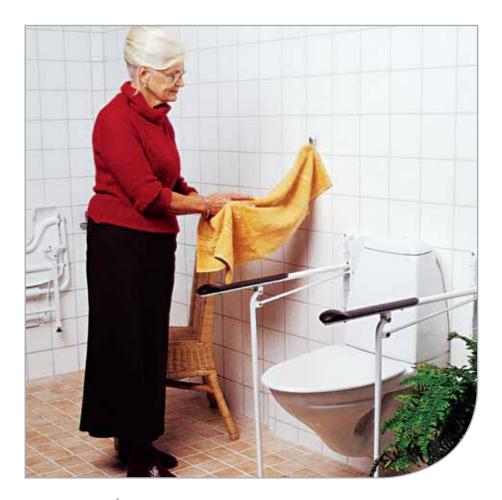

### Etac Optima toilet arm supports

Optima toilet arm supports provides a firm and comfortable grip and folds smoothly to the wall.

#### Comfortable and well-fitting

Optima arm support cover has a softly rounded end which provides a comfortable grip. The supporting leg has an adjustable foot which ensures a perfect floor contact. The large wall plate gives a firm fixation to the wall.