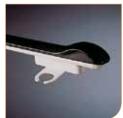

#### Comfortable and well-fitting

Optima arm support cover has a softly rounded end which provides a comfortable grip. The supporting leg has an adjustable foot which ensures a perfect floor contact. The large wall plate gives a firm fixation to the wall.