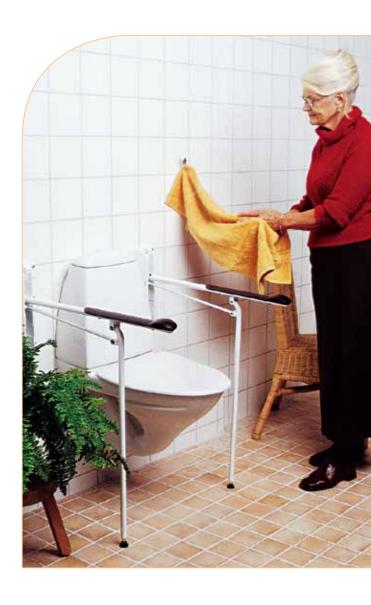

### Etac Optima toilet arm supports

Optima toilet arm supports provides a firm and comfortable grip and folds smoothly to the wall.

#### Comfortable and well-fitting

Optima arm support cover has a softly rounded end which provides a comfortable grip. The supporting leg has an adjustable foot which ensures a perfect floor contact. The large wall plate gives a firm fixation to the wall.