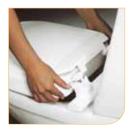

With lid Hi-Loo is also available with lid.

Secure fitting The brackets are covered with friction rubber and adjustable to fit the shape of the toilet bowl. Hi-Loo fits all common types of toilet.

Easy to lift off

Hi-Loo is easy to fit onto the toilet bowl and can be removed without altering the setting of the brackets. This makes cleaning of both the seat and porcelain easy.

| Descriptions                       | Height      | Weight         | Item no. |  |
|------------------------------------|-------------|----------------|----------|--|
| Hi Loo with Brackets 6 cm          | 60 mm 21/2" | 1.1 kg 2.4 lbs | 80301065 |  |
| Hi Loo with Lid and Brackets 6 cm  | 60 mm 21/2" | 1.1 kg 2.4 lbs | 80301067 |  |
| Hi Loo with Brackets 10 cm         | 100 mm 4"   | 1.5 kg 3.3 lbs | 80301101 |  |
| Hi Loo with Lid and Brackets 10 cm | 100 mm 4"   | 1.5 kg 3.3 lbs | 80301105 |  |