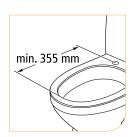

**Snap lock** The snap lock makes it easy to detach the seat unit for cleaning.

Min. 355 mm Hi-Loo fits most types of toilets. The distance from the attachment holes to the inner front edge must be minimum 355 mm.