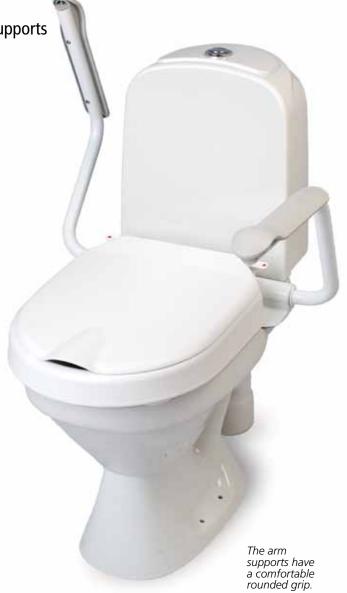

# Etac Hi-Loo with fixed mounting and arm supports

Practical toilet seat raisers with flip-up arm supports offering stability and a discreet design.

# Practical two in one solution

Hi-Loo toilet seat raiser with arm supports is a practical two in one solution. The raised seat facilitates sitting down and standing up and the arm supports provide extra support and safety. If required, they can be permanently fixed in the folded down position.

# Stable and safe mounting

Hi-Loo can be fitted on most toilets and stays securely in place. The raisers has two large friction elements which gives a firm contact with the toilet. If extra stability is required for sideway transfers, the friction elements can be exchanged for brackets. The arm supports are detachable. If space around the toilet is limited, Hi-Loo can be used with only one arm support. Hi-Loo is designed to fit both floor and wall mounted toilets and no tools are required for mounting.