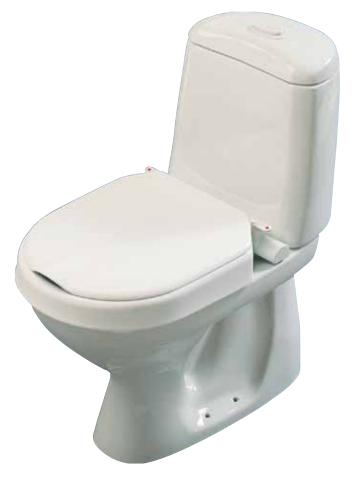

# Stable and comfortable

Hi-Loo with brackets is a raised toilet seat which is extremely stable and yet easy to remove. Recesses at the back and front provide for convenient intimate hygiene. Hi-Loo is available both with and without lid and in two different heights: 6 and 10 cm.

With lid Hi-Loo is also available with lid.

Secure fitting The brackets are covered with friction rubber and adjustable to fit the shape of the toilet bowl. Hi-Loo fits all common types of toilet.

Easy to lift off

Hi-Loo is easy to fit onto the toilet bowl and can be removed without altering the setting of the brackets. This makes cleaning of both the seat and porcelain easy.

| Descriptions                       | Height      | Weight         | Item no. |  |
|------------------------------------|-------------|----------------|----------|--|
| Hi Loo with Brackets 6 cm          | 60 mm 21/2" | 1.1 kg 2.4 lbs | 80301065 |  |
| Hi Loo with Lid and Brackets 6 cm  | 60 mm 21/2" | 1.1 kg 2.4 lbs | 80301067 |  |
| Hi Loo with Brackets 10 cm         | 100 mm 4"   | 1.5 kg 3.3 lbs | 80301101 |  |
| Hi Loo with Lid and Brackets 10 cm | 100 mm 4"   | 1.5 kg 3.3 lbs | 80301105 |  |