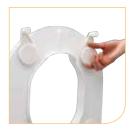

With lid Hi-Loo is also available with lid.

Secure fitting The brackets are covered with friction rubber and adjustable to fit the shape of the toilet bowl. Hi-Loo fits all common types of toilet.

Easy to lift off

Hi-Loo is easy to fit onto the toilet bowl and can be removed without altering the setting of the brackets. This makes cleaning of both the seat and porcelain easy.

| Descriptions                       | Height      | Weight         | Item no. |  |
|------------------------------------|-------------|----------------|----------|--|
| Hi Loo with Brackets 6 cm          | 60 mm 21/2" | 1.1 kg 2.4 lbs | 80301065 |  |
| Hi Loo with Lid and Brackets 6 cm  | 60 mm 21/2" | 1.1 kg 2.4 lbs | 80301067 |  |
| Hi Loo with Brackets 10 cm         | 100 mm 4"   | 1.5 kg 3.3 lbs | 80301101 |  |
| Hi Loo with Lid and Brackets 10 cm | 100 mm 4"   | 1.5 kg 3.3 lbs | 80301105 |  |