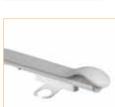

**Snap lock** The snap lock makes it easy to detach the seat unit for cleaning.

Min. 355 mm Hi-Loo fits most types of toilets. The distance from the attachment holes to the inner front edge must be minimum 355 mm.