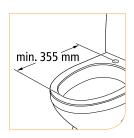

**Snap lock** The snap lock makes it easy to detach the seat unit for cleaning.

Min. 355 mm Hi-Loo fits most types of toilets. The distance from the attachment holes to the inner front edge must be minimum 355 mm.