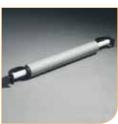

With lid Hi-Loo is also available with lid.

Secure fitting The brackets are covered with friction rubber and adjustable to fit the shape of the toilet bowl. Hi-Loo fits all common types of toilet.

Easy to lift off

### Stable mounting and easy cleaning

Hi-Loo remains securely in place. It has two large friction elements which give a firm contact with the toilet. If extra stability is required for sideway transfers the friction elements can be exchanged for brackets. The seat can both be folded up and removed which makes cleaning easy.