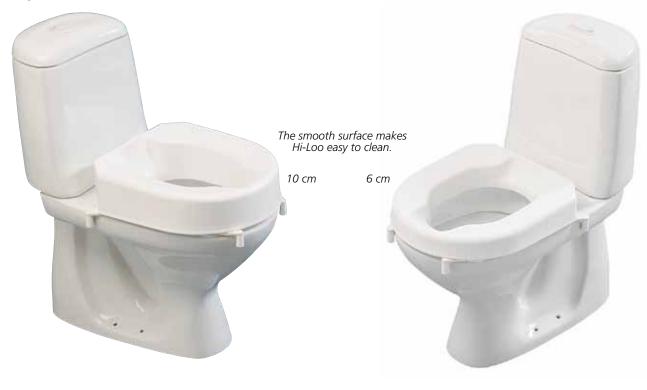

# Stable and comfortable

Hi-Loo with brackets is a raised toilet seat which is extremely stable and yet easy to remove. Recesses at the back and front provide for convenient intimate hygiene. Hi-Loo is available both with and without lid and in two different heights: 6 and 10 cm.

With lid Hi-Loo is also available with lid.

Secure fitting The brackets are covered with friction rubber and adjustable to fit the shape of the toilet bowl. Hi-Loo fits all common types of toilet.

Easy to lift off

Hi-Loo is easy to fit onto the toilet bowl and can be removed without altering the setting of the brackets. This makes cleaning of both the seat and porcelain easy.

| Descriptions                       | Height      | Weight         | Item no. |  |
|------------------------------------|-------------|----------------|----------|--|
| Hi Loo with Brackets 6 cm          | 60 mm 21/2" | 1.1 kg 2.4 lbs | 80301065 |  |
| Hi Loo with Lid and Brackets 6 cm  | 60 mm 21/2" | 1.1 kg 2.4 lbs | 80301067 |  |
| Hi Loo with Brackets 10 cm         | 100 mm 4"   | 1.5 kg 3.3 lbs | 80301101 |  |
| Hi Loo with Lid and Brackets 10 cm | 100 mm 4"   | 1.5 kg 3.3 lbs | 80301105 |  |