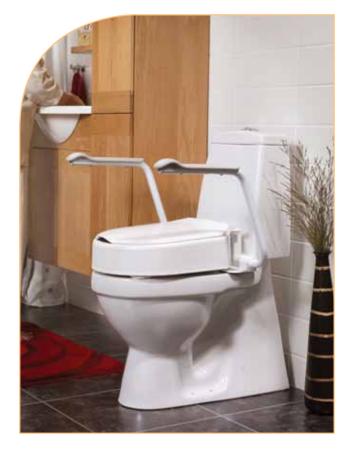

# Etac Hi-Loo with fixed mounting and arm supports

Practical toilet seat raisers with flip-up arm supports offering stability and a discreet design.

# Practical two in one solution

Hi-Loo toilet seat raiser with arm supports is a practical two in one solution. The raised seat facilitates sitting down and standing up and the arm supports provide extra support and safety. If required, they can be permanently fixed in the folded down position.

# Stable and safe mounting

Hi-Loo can be fitted on most toilets and stays securely in place. The raisers has two large friction elements which gives a firm contact with the toilet. If extra stability is required for sideway transfers, the friction elements can be exchanged for brackets. The arm supports are detachable. If space around the toilet is limited, Hi-Loo can be used with only one arm support. Hi-Loo is designed to fit both floor and wall mounted toilets and no tools are required for mounting.