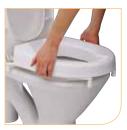

### Stable mounting and easy cleaning

Hi-Loo remains securely in place. It has two large friction elements which give a firm contact with the toilet. If extra stability is required for sideway transfers the friction elements can be exchanged for brackets. The seat can both be folded up and removed which makes cleaning easy.

**Snap lock** The snap lock makes it easy to detach the seat unit for cleaning.

Min. 355 mm Hi-Loo fits most types of toilets. The distance from the attachment holes to the inner front edge must be minimum 355 mm.