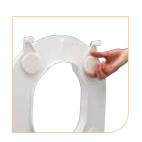

With lid Hi-Loo is also available with lid.

Secure fitting The brackets are covered with friction rubber and adjustable to fit the shape of the toilet bowl. Hi-Loo fits all common types of toilet.

Easy to lift off

### Stable mounting and easy cleaning

Hi-Loo remains securely in place. It has two large friction elements which give a firm contact with the toilet. If extra stability is required for sideway transfers the friction elements can be exchanged for brackets. The seat can both be folded up and removed which makes cleaning easy.