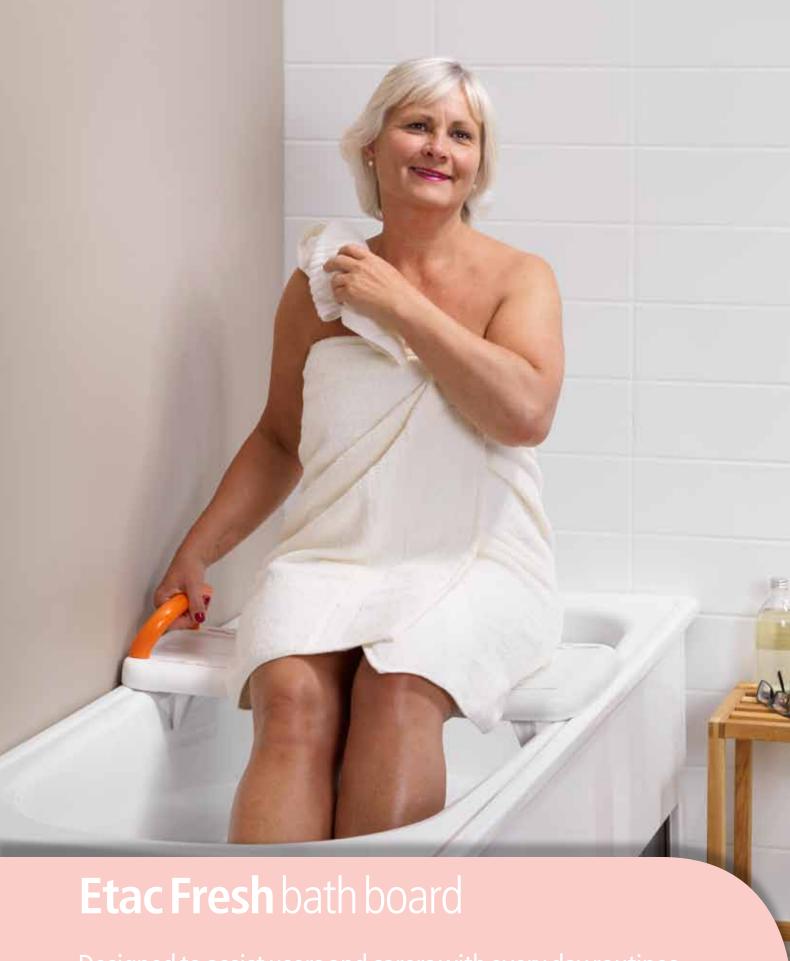

Designed to assist users and carers with every day routines.

# Etac Fresh bath board

Fresh bath board has won a number of awards for its superb design and excellent functionality.

### The original

Fresh has won many design awards and it has set the standard for bath boards in the industry. It's front edge, placed on the bathtub's outer side is wide to provide maximum support for transfers. The midsection is narrowed off to allow ease of access for intimate hygiene. Fresh inner side is designed to give place for soap and shampoo within comfortable reach.