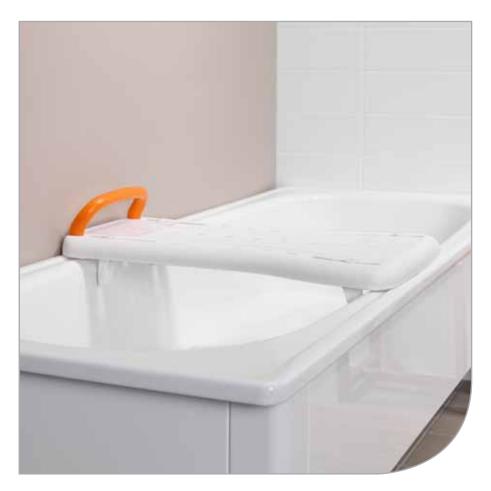

### The original

Fresh has won many design awards and it has set the standard for bath boards in the industry. It's front edge, placed on the bathtub's outer side is wide to provide maximum support for transfers. The midsection is narrowed off to allow ease of access for intimate hygiene. Fresh inner side is designed to give place for soap and shampoo within comfortable reach.

# Secure mounting

The edge 'stops' are easy to mount and secure by using the included plastic coin. Four friction linings make the bath board stay securely on the bathtub. Fresh is available in two lengths to ensure a perfect fit to various bath tubs.