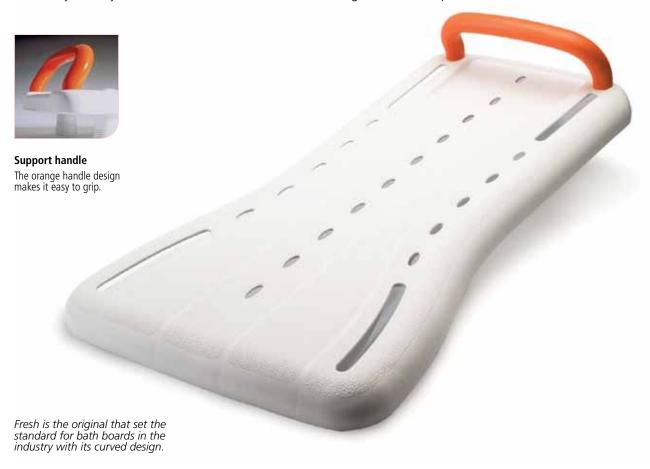

### The original

Fresh has won many design awards and it has set the standard for bath boards in the industry. It's front edge, placed on the bathtub's outer side is wide to provide maximum support for transfers. The midsection is narrowed off to allow ease of access for intimate hygiene. Fresh inner side is designed to give place for soap and shampoo within comfortable reach.

# Secure mounting

The edge 'stops' are easy to mount and secure by using the included plastic coin. Four friction linings make the bath board stay securely on the bathtub. Fresh is available in two lengths to ensure a perfect fit to various bath tubs.