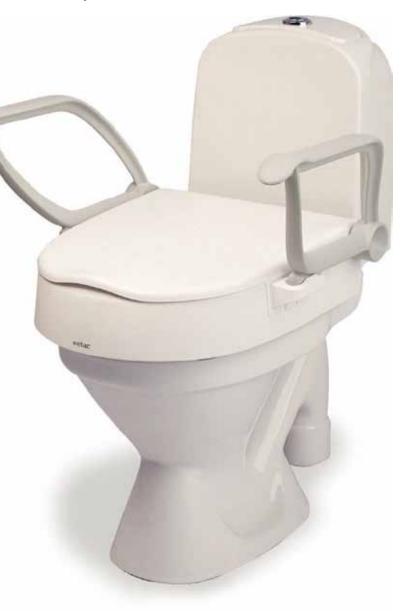

## Etac Cloo toilet seat raiser

Cloo is a height adjustable toilet seat raiser which combines flexibility and simplicity. It has a discreet and soft design to blend in with your bathroom interior.

#### Adjustable angle and height

Cloo can be adjusted in three different heights 6 cm, 10 cm or 14 cm. It can also be set with an anterior tilt which facilitates sitting down and standing up for users with reduced mobility in hip or knee joints.

#### Functional arm supports

Cloo is available with or without detachable arm supports. The arm supports are foldable but can be fixed in a folded down position if required. Cloo can be used with only one arm support if space around the toilet is limited.

With or without arm supports Etac Cloo is available with or without arm supports.

Interior tilt Etac Cloo can be set with an anterior tilt which facilitates sitting down and standing up for users with reduced mobility in hip or knee joints.