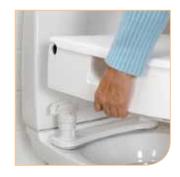

### Easy to clean and mount

To aid cleaning Cloo has soft plain surfaces and the seat stays folded in the upright position. The seat can also be easily detached should this be preferred. Mounting is quick and tool-less.

**Easy to clean** The seat can be easily detached for easy cleaning.