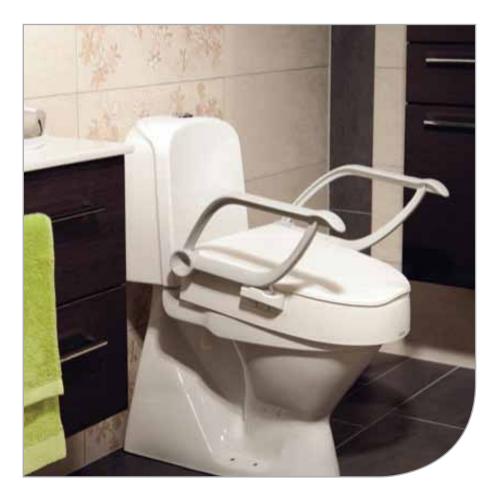

## Etac Cloo toilet seat raiser

Cloo is a height adjustable toilet seat raiser which combines flexibility and simplicity. It has a discreet and soft design to blend in with your bathroom interior.

#### Adjustable angle and height

Cloo can be adjusted in three different heights 6 cm, 10 cm or 14 cm. It can also be set with an anterior tilt which facilitates sitting down and standing up for users with reduced mobility in hip or knee joints.

#### Functional arm supports

Cloo is available with or without detachable arm supports. The arm supports are foldable but can be fixed in a folded down position if required. Cloo can be used with only one arm support if space around the toilet is limited.

With or without arm supports Etac Cloo is available with or without arm supports.

Interior tilt Etac Cloo can be set with an anterior tilt which facilitates sitting down and standing up for users with reduced mobility in hip or knee joints.