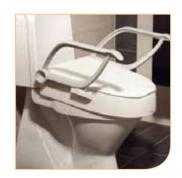

#### Functional arm supports

Cloo is available with or without detachable arm supports. The arm supports are foldable but can be fixed in a folded down position if required. Cloo can be used with only one arm support if space around the toilet is limited.

With or without arm supports Etac Cloo is available with or without arm supports.

Interior tilt Etac Cloo can be set with an anterior tilt which facilitates sitting down and standing up for users with reduced mobility in hip or knee joints.