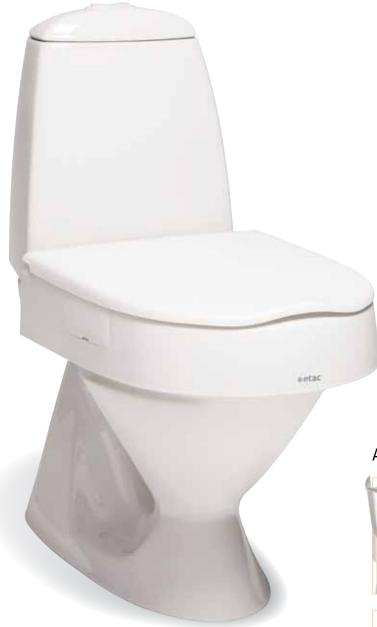

## Etac Cloo toilet seat raiser

Cloo is a height adjustable toilet seat raiser which combines flexibility and simplicity. It has a discreet and soft design to blend in with your bathroom interior.

#### Adjustable angle and height

Cloo can be adjusted in three different heights 6 cm, 10 cm or 14 cm. It can also be set with an anterior tilt which facilitates sitting down and standing up for users with reduced mobility in hip or knee joints.