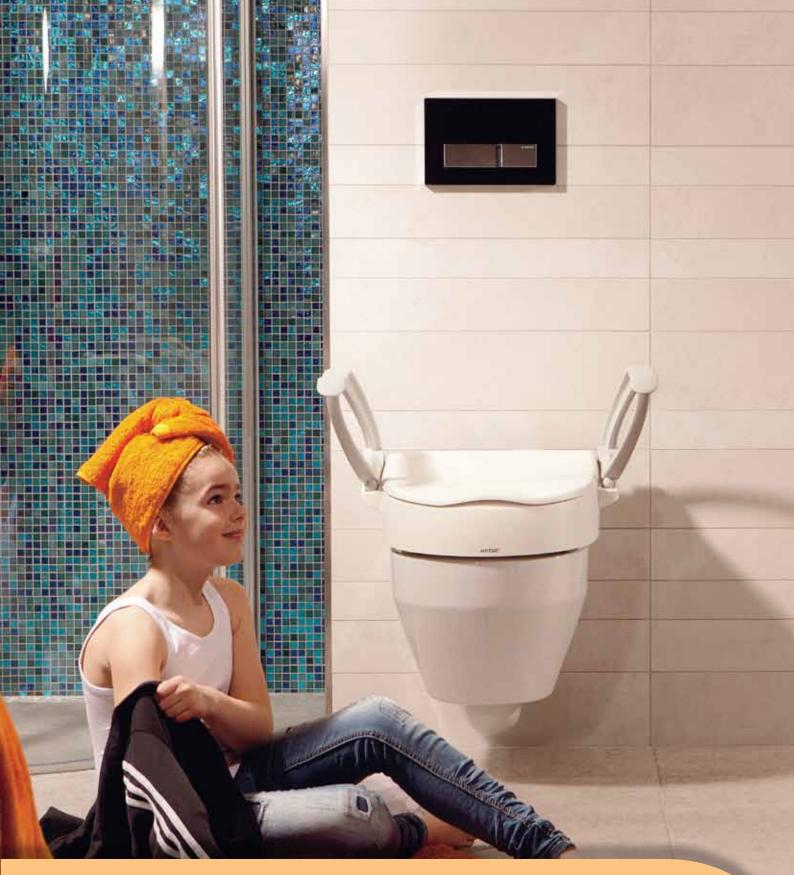

# Etac Cloo toilet seat raiser

Designed to assist users and carers with every day routines.

## Etac Cloo toilet seat raiser

Cloo is a height adjustable toilet seat raiser which combines flexibility and simplicity. It has a discreet and soft design to blend in with your bathroom interior.