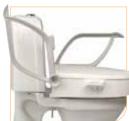

#### Functional arm supports

Cloo is available with or without detachable arm supports. The arm supports are foldable but can be fixed in a folded down position if required. Cloo can be used with only one arm support if space around the toilet is limited.

With or without arm supports Etac Cloo is available with or without arm supports.

Interior tilt Etac Cloo can be set with an anterior tilt which facilitates sitting down and standing up for users with reduced mobility in hip or knee joints.