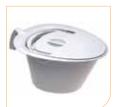

Item no. 84005065

**Description** Pan with Lid

Item no. 84005066

Swift Free Standing Toilet Seat Raiser

3.9 kg 8.6 lbs

81702020

Total width: 56 cm 22" Seat width: 54 cm 211/4"

Seat height min-max. 42-57 cm 161/2"-221/2" Width between the arm supports: 45 cm 173/4"