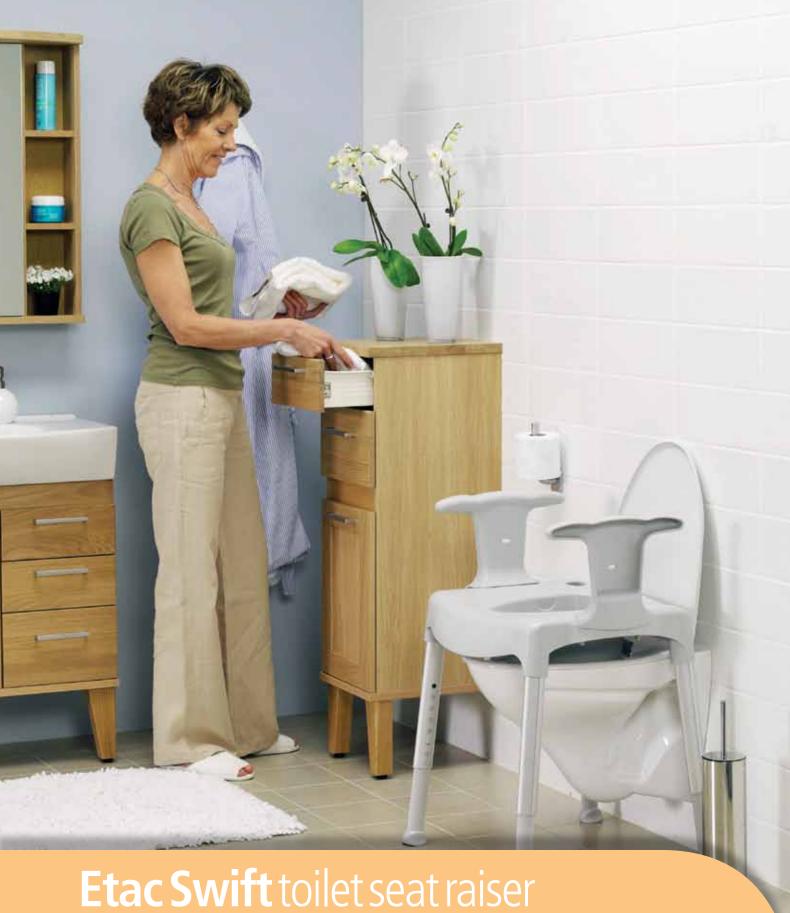

# Etac Swift free standing toilet seat raiser

Swift free standing is a high quality toilet seat raiser which also can be used as a shower stool.

# High stability

Swift free standing toilet seat raiser provides a very stable support. Its large base area and soft, large ferrules provide excellent floor grip.

# **Flexibility**

The seat is height adjustable and can be set with a slight forward tilt. This facilitates standing up and relives the hip joints. Its light weight makes the Swift Free Standing easy to move, while the legs are removable for easy transport.

### 3 in 1 product

Besides the toilet function, Swift free standing can be used as a shower stool and with complementing accessories it may also be used as a commode.

# Swift free standing has smooth surfaces which enables easy cleaning.