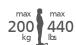

#### Comfortable and stable seating

The legs are height adjustable and have soft ferrules which prevent slippage on a wet bathroom floor. The Smart shower stools can withstand weights up to 150 kg.