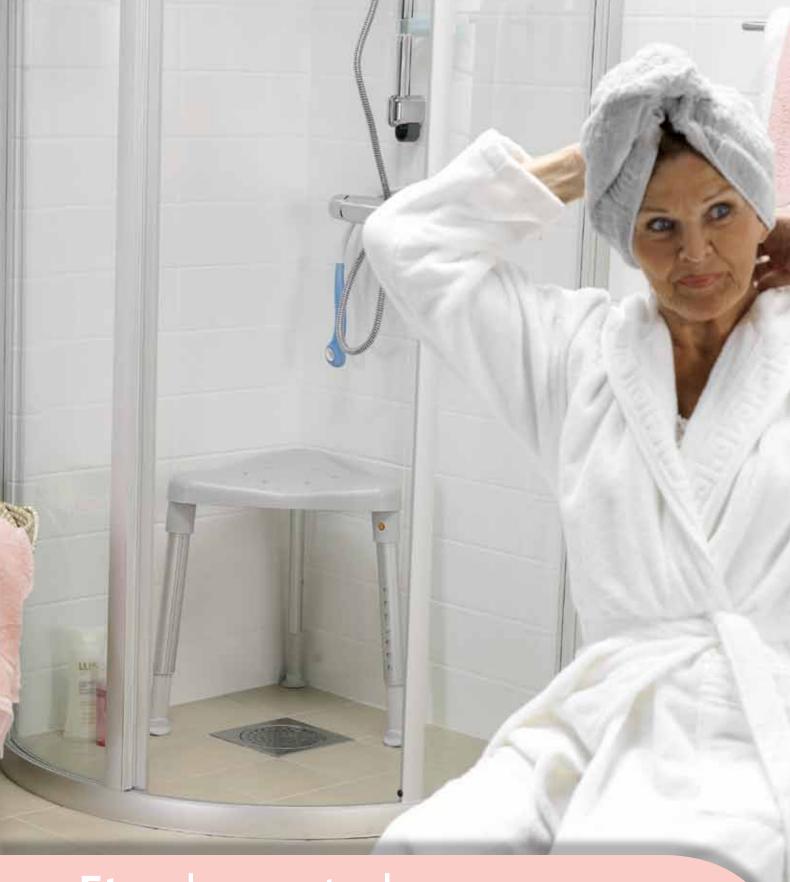

### **Etac Edge shower stool**

The versatility of Edge makes it the perfect shower stool.

#### Space saving and remarkably stable

The triangular Edge fits perfectly in a shower corner and it thereby takes up very little space. Another benefit is that the walls will provide the user support, which makes it a very safe and stable solution. Additionally the large soft ferrules ensure a stable grip on the floor. Edge is height adjustable which enables a perfect seat height for everyone.

#### Pain relieving positioning

Pain relief of the hip joints can be obtained by using saddle positioning, hence having one corner facing forward when sitting. It is also possible to set the height with a slight tilt, to facilitate standing up. A soft seat is available as an accessory for extra comfort.

#### Easy handling

Edge is corrosion free and designed for easy cleaning. The light weight makes it easy to move and it is stackable for easy storage. Edge comes flat packed and is simple to assemble and adjust in height without using tools.