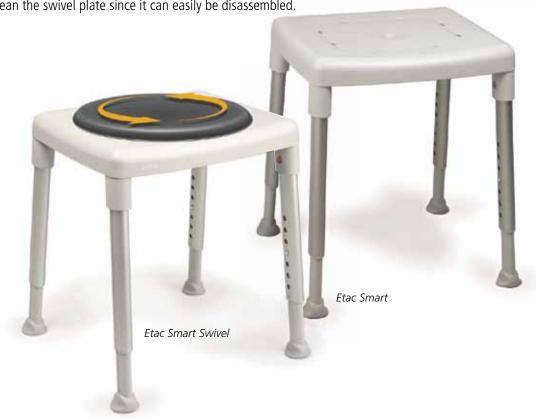

#### Increased mobility

Smart Swivel allows the user to rotate on the shower stool with little effort and with minimal strain on the body. It is convenient to clean the swivel plate since it can easily be disassembled.

Smart in the bathtub Etac Smart can also be used in the bathtub where it provides stable and comfortable seating.