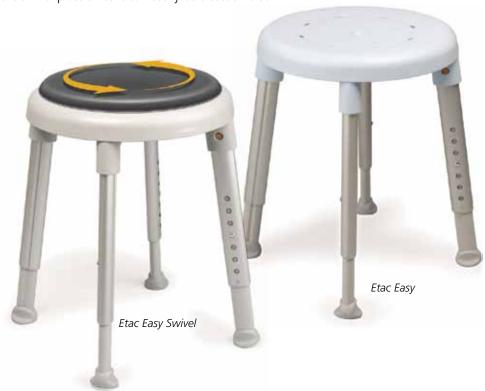

## **Etac Easy shower stools**

Etac Easy are comfortable and safe shower stools that suits most users.

#### Comfortable seating

The stools have soft contoured seats for the best comfort. The surfaces have an anti-slip pattern, which effectively drains off water so that users always sit safely.

#### Increased mobility

Easy Swivel allows the user to rotate on the shower stool with little effort and with minimal strain on the body. It is convenient to clean the swivel plate since it can easily be disassembled.