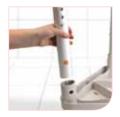

Easy to fit Practical lock function makes it easy to both fit and remove the legs.