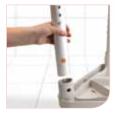

Easy to fit Practical lock function makes it easy to both fit and remove the legs.