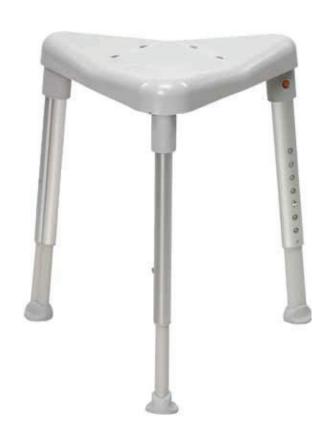

### **Etac Edge shower stool**

The versatility of Edge makes it the perfect shower stool.

#### Space saving and remarkably stable

The triangular Edge fits perfectly in a shower corner and it thereby takes up very little space. Another benefit is that the walls will provide the user support, which makes it a very safe and stable solution. Additionally the large soft ferrules ensure a stable grip on the floor. Edge is height adjustable which enables a perfect seat height for everyone.

#### Pain relieving positioning

Pain relief of the hip joints can be obtained by using saddle positioning, hence having one corner facing forward when sitting. It is also possible to set the height with a slight tilt, to facilitate standing up. A soft seat is available as an accessory for extra comfort.

#### Easy handling

Edge is corrosion free and designed for easy cleaning. The light weight makes it easy to move and it is stackable for easy storage. Edge comes flat packed and is simple to assemble and adjust in height without using tools.

| Description       | Colour | Height              | Width      | Seat width  | Weight         | Item no. |
|-------------------|--------|---------------------|------------|-------------|----------------|----------|
| Edge Shower Stool | Grev   | 42-57  cm 6% - 22%" | 52cm201/2" | 45 cm173//" | 2 6 kg 5 7 lbs | 81801010 |