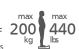

#### Comfortable and stable seating

The legs are height adjustable and have soft ferrules which prevent slippage on a wet bathroom floor. The Smart shower stools can withstand weights up to 150 kg.