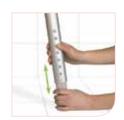

#### Easy and safe

Height adjustment has built-in safety. The push button locks against the hole when weight is put on the shower stool.