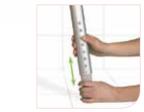

#### Easy and safe

Height adjustment has built-in safety. The push button locks against the hole when weight is put on the shower stool.