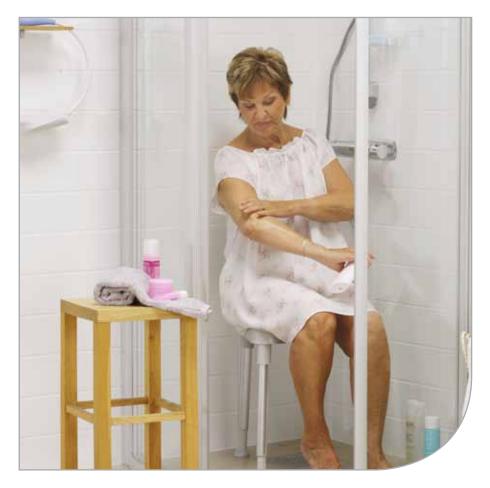

### **Etac Edge shower stool**

The versatility of Edge makes it the perfect shower stool.

#### Space saving and remarkably stable

The triangular Edge fits perfectly in a shower corner and it thereby takes up very little space. Another benefit is that the walls will provide the user support, which makes it a very safe and stable solution. Additionally the large soft ferrules ensure a stable grip on the floor. Edge is height adjustable which enables a perfect seat height for everyone.

#### Pain relieving positioning

Pain relief of the hip joints can be obtained by using saddle positioning, hence having one corner facing forward when sitting. It is also possible to set the height with a slight tilt, to facilitate standing up. A soft seat is available as an accessory for extra comfort.

#### Easy handling

Edge is corrosion free and designed for easy cleaning. The light weight makes it easy to move and it is stackable for easy storage. Edge comes flat packed and is simple to assemble and adjust in height without using tools.