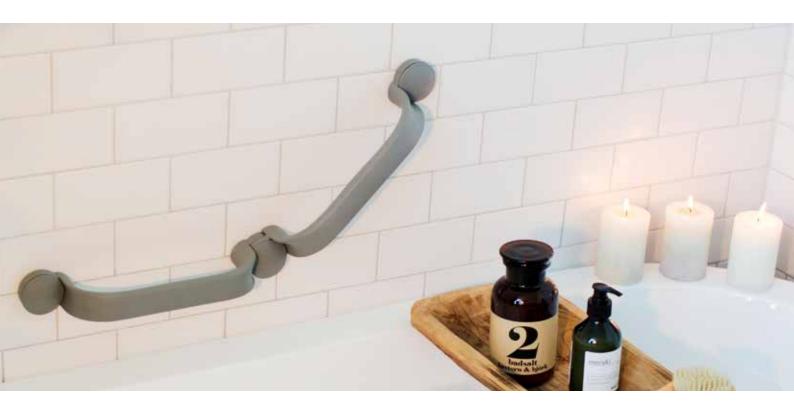

## Flexible modular grab rails

Etac Flex grab rail is the perfect choice for those who need a little extra support in the bathroom. Thanks to its flexible modular function, it is easy to adjust the handle to suit both you and your bathroom environment. The pure Scandinavian design blends in with other products and you can choose between two colours - white and grey.

## Support for good and bad days

- Extension Flex 30 cm grey

**V** 

The material of the grab rail and its welldesigned shape and surface provide a stable grip even if your hands or the handles are wet. The triangular shape and the thumb support also make you feel safer.