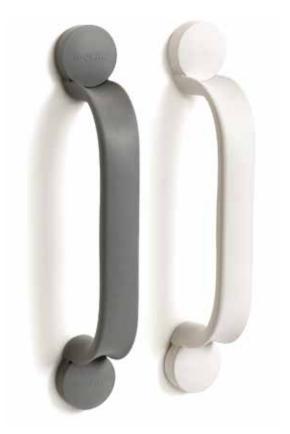

## Flexible modular grab rails

Etac Flex grab rail is the perfect choice for those who need a little extra support in the bathroom. Thanks to its flexible modular function, it is easy to adjust the handle to suit both you and your bathroom environment. The pure Scandinavian design blends in with other products and you can choose between two colours - white and grey.

Etac Flex fits perfectly in the bathroom environment.

| Etac Flex screw mount        |          | Weight                                                                                                                                              |
|------------------------------|----------|-----------------------------------------------------------------------------------------------------------------------------------------------------|
| - Grab rail Flex 30 cm white | 81707110 | 0.35 kg per unit (0.77 lbs)                                                                                                                         |
| - Grab rail Flex 60 cm white | 81707120 |                                                                                                                                                     |
| - Grab rail Flex 90 cm white | 81707130 | Maximum user weight                                                                                                                                 |
| - Extension Flex 30 cm white | 81706110 | 100 kg                                                                                                                                              |
| - Grab rail Flex 30 cm grey  | 81707310 |                                                                                                                                                     |
| - Grab rail Flex 60 cm grey  | 81707320 | Material                                                                                                                                            |
| - Grab rail Flex 90 cm grey  | 81707330 | Polypropylene                                                                                                                                       |
| - Extension Flex 30 cm grey  | 81706310 |                                                                                                                                                     |
|                              |          | Colour                                                                                                                                              |
| Etac Flex adhesive mount     |          | White and Volcano grey                                                                                                                              |
| - Grab rail Flex 30 cm white | 81707210 |                                                                                                                                                     |
| - Grab rail Flex 60 cm white | 81707220 |                                                                                                                                                     |
| - Grab rail Flex 90 cm white | 81707230 |                                                                                                                                                     |
| - Extension Flex 30 cm white | 81706210 |                                                                                                                                                     |
| - Grab rail Flex 30 cm grey  | 81707410 | 3mh 120 (23                                                                                                                                         |
| - Grab rail Flex 60 cm grey  | 81707420 | Clean the product with a solvent-free cleaning agent (pH level 5–9), or with a 70% disinfectant solution. Can be decontaminated at max 85°C / 185°F |
| - Grab rail Flex 90 cm grey  | 81707430 | if so required.                                                                                                                                     |
|                              |          |                                                                                                                                                     |