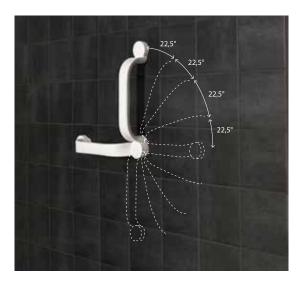

**Creating Possibilities** 

You can connect as many grab rails as you want and choose the angles that suit you. This creates possibilities.

Attach in two ways

Attach with screws or adhesive. The latter is perfect for those who cannot or do not want to drill in the bathroom.

Etac Flex offers a wide range of positioning options when connecting grab rails. Choose the angle between -90° to +90° that suits your need.