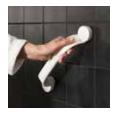

## Support for good and bad days

- Extension Flex 30 cm grey

**V** 

The material of the grab rail and its welldesigned shape and surface provide a stable grip even if your hands or the handles are wet. The triangular shape and the thumb support also make you feel safer.

## **Features**

Easy to adjust

The modular system can easily be assembled into a length and shape that suits you and your bathroom.

Secure grip

The well-designed shape and surface of the grab rail provide a stable grip even if your hands are wet.