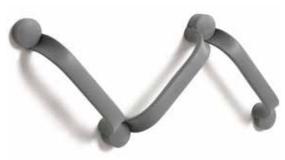

## **Features**

Easy to adjust

The modular system can easily be assembled into a length and shape that suits you and your bathroom.

Secure grip

The well-designed shape and surface of the grab rail provide a stable grip even if your hands are wet.

**Creating Possibilities** 

You can connect as many grab rails as you want and choose the angles that suit you. This creates possibilities.

Attach in two ways

Attach with screws or adhesive. The latter is perfect for those who cannot or do not want to drill in the bathroom.