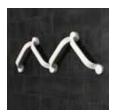

**Creating Possibilities** 

You can connect as many grab rails as you want and choose the angles that suit you. This creates possibilities.

Attach in two ways

Attach with screws or adhesive. The latter is perfect for those who cannot or do not want to drill in the bathroom.

Etac Flex offers a wide range of positioning options when connecting grab rails. Choose the angle between -90° to +90° that suits your need.