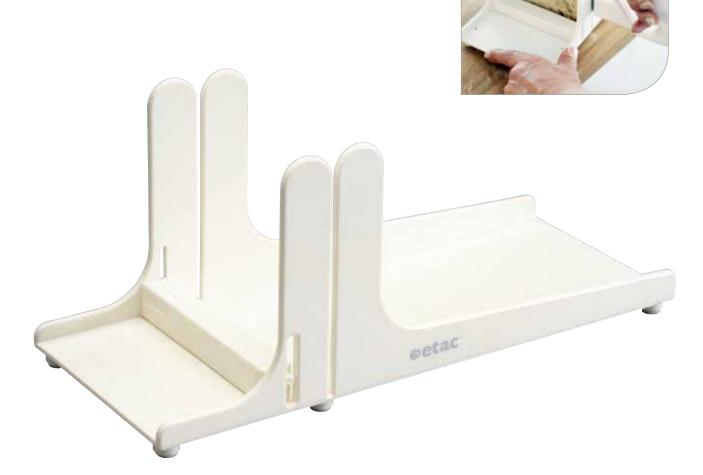

## Cut cutting aid

This brace keeps the bread in place, making it possible to work with one hand only or with a double grip to do simple food preparation.

## Cut stands firmly and simplifies cutting

Cut is a functional cutting aid which simplifies kitchen work by standing firmly and holding in place whatever is to be cut. By turning the transverse lath, the thickness of the slices is easily changed. The knife fits in the guides, making it possible to cut safe and straight with impaired sight.

| Description     | Order Code | Material    | Weight | Care            |
|-----------------|------------|-------------|--------|-----------------|
| Cut Cutting Aid | 80501005   | Polystyrene | 415 g  | Dishwasher-safe |