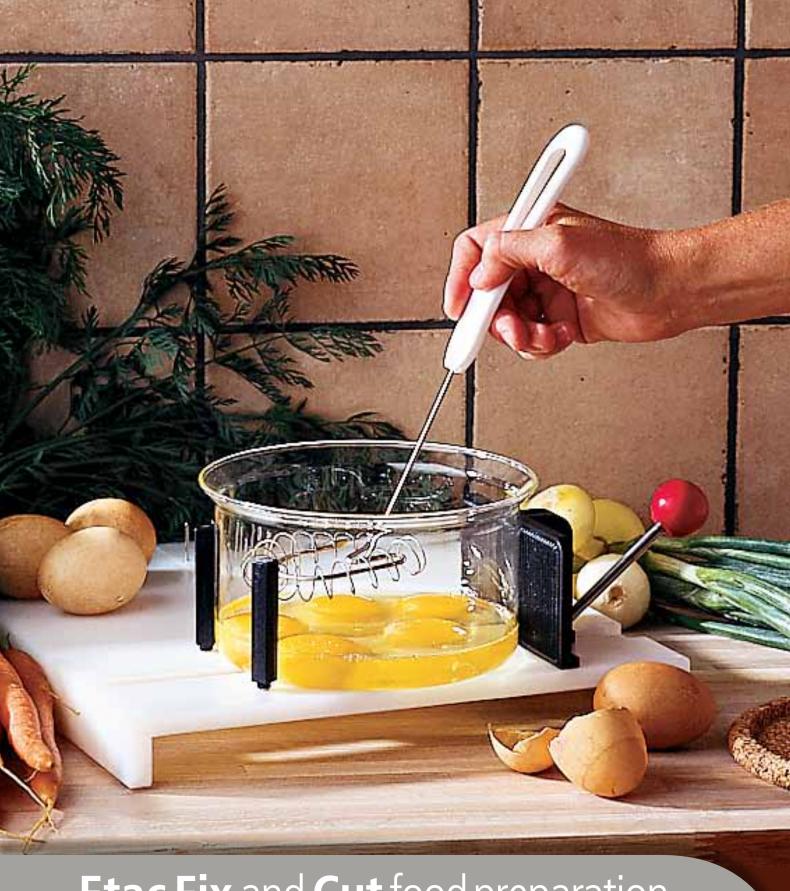

## Fix kitchen grip

This kitchen product keeps the provisions in place, making it possible to work with one hand only or with a double grip to do simple food preparation.

DescriptionOrder CodeMaterialFix Preparation Board80501004Chopping board: Polystyrene<br/>Metal parts: Stainless steel<br/>Jaws: PC/ABS

## Cut stands firmly and simplifies cutting

Cut is a functional cutting aid which simplifies kitchen work by standing firmly and holding in place whatever is to be cut. By turning the transverse lath, the thickness of the slices is easily changed. The knife fits in the guides, making it possible to cut safe and straight with impaired sight.