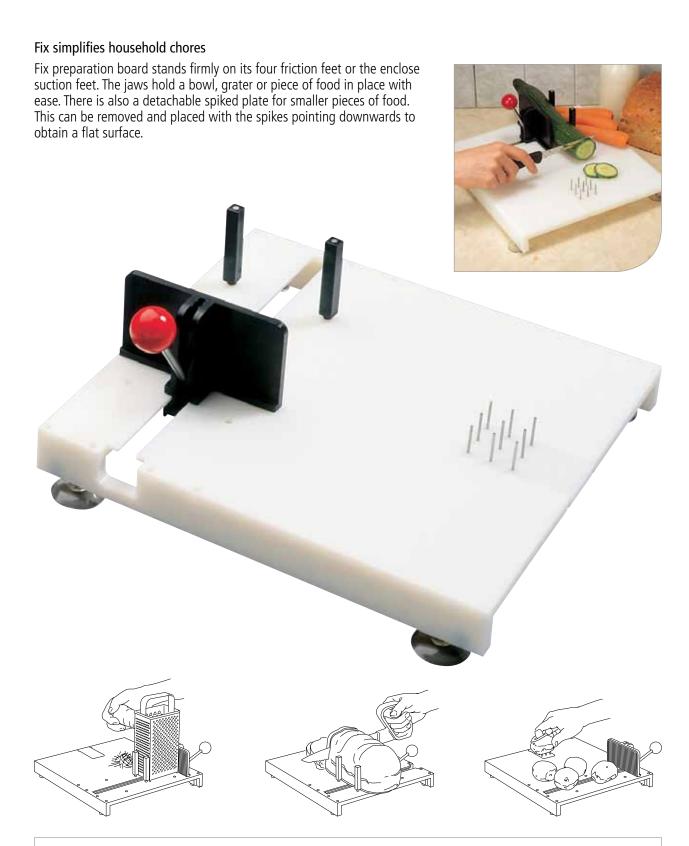

## Fix kitchen grip

This kitchen product keeps the provisions in place, making it possible to work with one hand only or with a double grip to do simple food preparation.

DescriptionOrder CodeMaterialFix Preparation Board80501004Chopping board: Polystyrene<br/>Metal parts: Stainless steel<br/>Jaws: PC/ABS

Weight olystyrene 1.3 kg ess steel