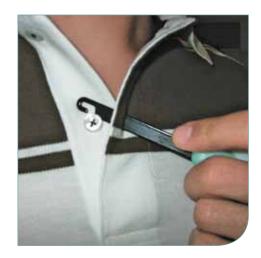

## **Butler buttoner**

The Butler buttoners are available with two different grips.

One with a round grip, can be used for both buttons and zippers.

The long handled model can be used for all types of buttons, even jeans metal buttons

| Description                                           | Dimensions | Weight | Order Code |
|-------------------------------------------------------|------------|--------|------------|
| Butler Buttoner, Round (for buttons and zipper)       | 130 mm     | 25 g   | 80602001   |
| Butler Buttoner, Long (for all types of button types) | 220 mm     | 18 g   | 80602004   |