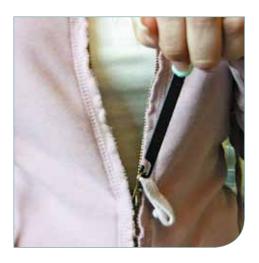

## **Butler buttoner**

The Butler buttoners are available with two different grips.

One with a round grip, can be used for both buttons and zippers.

The long handled model can be used for all types of buttons, even jeans metal buttons

| Description                                           | Dimensions | Weight | Order Code |
|-------------------------------------------------------|------------|--------|------------|
| Butler Buttoner, Round (for buttons and zipper)       | 130 mm     | 25 g   | 80602001   |
| Butler Buttoner, Long (for all types of button types) | 220 mm     | 18 g   | 80602004   |