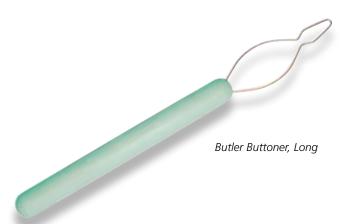

## **Butler buttoner**

The Butler buttoners are available with two different grips.

One with a round grip, can be used for both buttons and zippers.

The long handled model can be used for all types of buttons, even jeans metal buttons

| Description                                           | Dimensions | Weight | Order Code |
|-------------------------------------------------------|------------|--------|------------|
| Butler Buttoner, Round (for buttons and zipper)       | 130 mm     | 25 g   | 80602001   |
| Butler Buttoner, Long (for all types of button types) | 220 mm     | 18 g   | 80602004   |