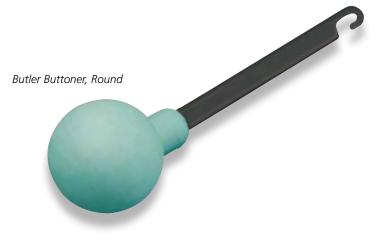

## **Butler buttoner**

The Butler buttoners are available with two different grips.

One with a round grip, can be used for both buttons and zippers.

The long handled model can be used for all types of buttons, even jeans metal buttons

| Description                                           | Dimensions | Weight | Order Code |
|-------------------------------------------------------|------------|--------|------------|
| Butler Buttoner, Round (for buttons and zipper)       | 130 mm     | 25 g   | 80602001   |
| Butler Buttoner, Long (for all types of button types) | 220 mm     | 18 g   | 80602004   |