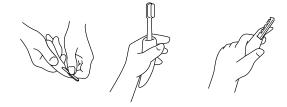

### Multipurpose grip

Beauty Multipurpose grip rests securely in the whole hand and offers a variety of use. With a poor hand function it can be very difficult to use a nail file. By inserting a nail file into the narrow end, a pedicure can be done with ease. The wider end of the grip may be used for a tooth brush or shaver.

#### Material

Polypropylene and polypropylene based TPE Nail file: Emery board

The Multipurpose Grip has a soft smooth surface.