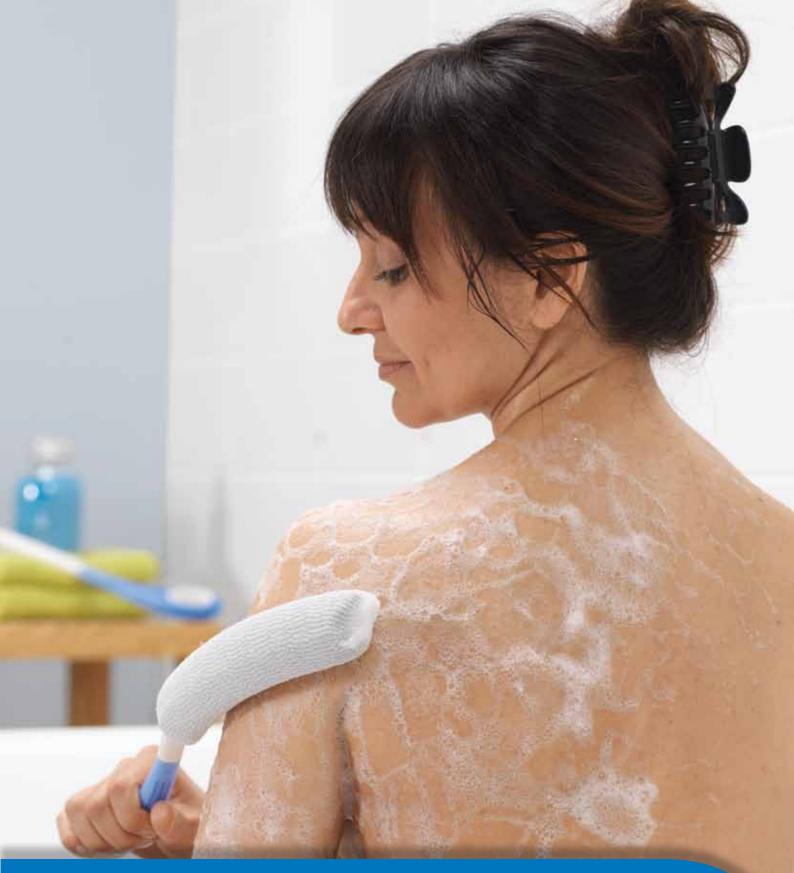

## **Body Washer and Back Washer**

Beauty Body Washer or Beauty Back Washer are designed to make it easy to reach and clean the body. The wash cloths do not absorb water which make the products light and balanced even when wet.

The handles are oval and have a surface which enables a secure grip. The wash cloths are replaceable.