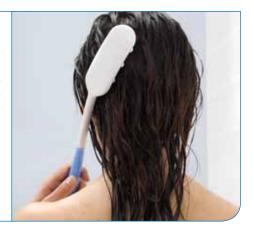

### Hair Washer

Beauty Hair Washer substitutes the fingers to apply shampoo and massage the scalp. The shaft and handle are of the same design as the body washer, making it easier to reach the head without strain on the hands, shoulders or arms.