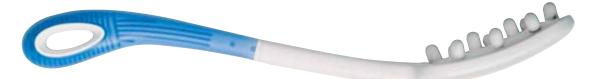

### Comb and Hairbrush

Beauty Comb and Beauty Hairbrush come in two lengths. The shorter version is recommended when the user can reach up to the ear. The longer version is suitable for users who can only reach to the shoulder. Both the comb and brush are curved to follow the shape of the head. This means that the handle can be held close to the body to provide high comfort and control when combing/brushing the hair.