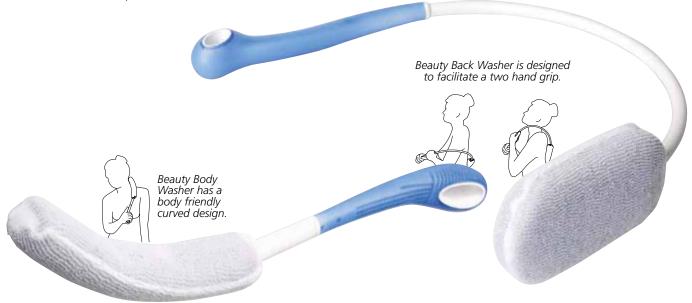

## **Body Washer and Back Washer**

Beauty Body Washer or Beauty Back Washer are designed to make it easy to reach and clean the body. The wash cloths do not absorb water which make the products light and balanced even when wet.

The handles are oval and have a surface which enables a secure grip. The wash cloths are replaceable.