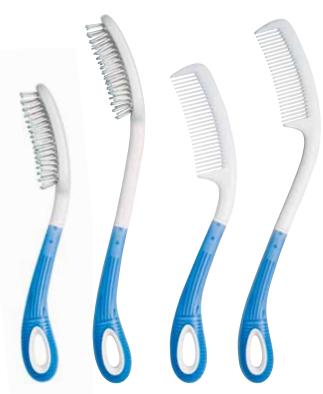

### Comb and Hairbrush

Beauty Comb and Beauty Hairbrush come in two lengths. The shorter version is recommended when the user can reach up to the ear. The longer version is suitable for users who can only reach to the shoulder. Both the comb and brush are curved to follow the shape of the head. This means that the handle can be held close to the body to provide high comfort and control when combing/brushing the hair.

| Description     | Length | Weight | Order Code |
|-----------------|--------|--------|------------|
| Hairbrush       | 290 mm | 102 g  | 80210072   |
| Hairbrush, Long | 370 mm | 112 g  | 80210074   |
| Comb            | 300 mm | 80 g   | 80210068   |
| Comb, Long      | 370 mm | 90 g   | 80210070   |