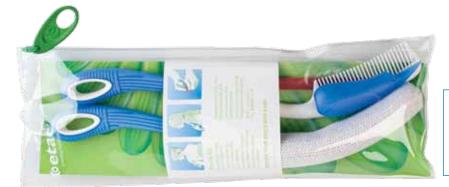

### Beauty Kit

Beauty Kit 1 Body Washer 1 Comb Long 1 Multipurpose Grip with 3 nail files Order Code

- - 80210066

pursue th

"Everyone should be able to live a free and independent life and pursue their dreams regardless of any physical circumstances."