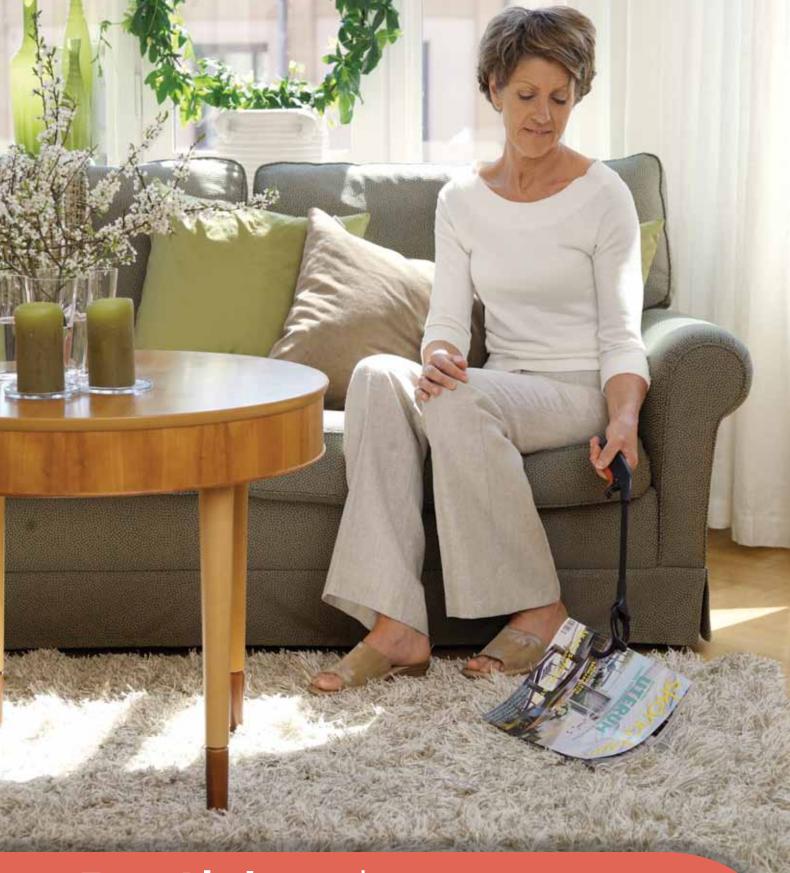

# **Etac Aktiv** reachers

Award-winning ergonomically designed aids for daily living

Aktiv reachers are light and have ergonomically designed handles to make reaching and gripping easier. The jaws open wide but still grab the smallest item. They are available in a number of models to suit various requirements. All models have a magnet in the handle to help pick up metallic objects.

"Everyone should be able to live a free and independent life and pursue their dreams regardless of any physical circumstances."