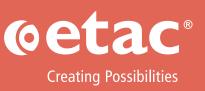

### Aktiv reacher

## Reacher with power grip and hook

This reacher has an 90° angled handle and a forearm support which enables use by people with very limited lifting ability and weak hands. The jaws are provided with hooks to pull or push things away. They can also be set in two positions, which means that the jaws can grip

## Lifting Capacity

The reachers should not be used to lift loads in excess of 2 kg