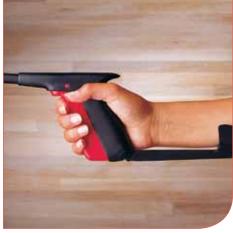

### Reacher with hook

This handy reacher has many functions. The slightly angled handle utilises the strength in the hand. The jaws are provided with hooks to pull or push things, which also makes it suitable as an aid for dressing and undressing. The jaws can also be rotated and are fitted with patterned rubber on the inside to provide a safe grip.