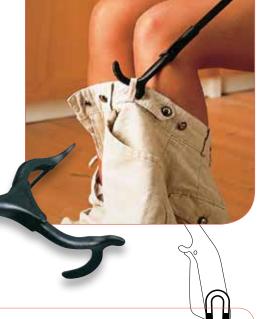

### Reacher with hook

This handy reacher has many functions. The slightly angled handle utilises the strength in the hand. The jaws are provided with hooks to pull or push things, which also makes it suitable as an aid for dressing and undressing. The jaws can also be rotated and are fitted with patterned rubber on the inside to provide a safe grip.

Description Reacher with Hook Length 45 cm 17¾" 117 g 4.1 oz 80505106

Weight

**Order Code** 

Lifting Capacity

The reachers should not be used to lift loads in excess of 2 kg

oetac® **Creating Possibilities** 