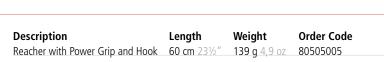

## Reacher with power grip and hook

This reacher has an 90° angled handle and a forearm support which enables use by people with very limited lifting ability and weak hands. The jaws are provided with hooks to pull or push things away. They can also be set in two positions, which means that the jaws can grip