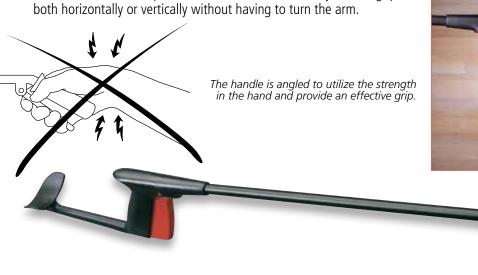

### Reacher with hook

This handy reacher has many functions. The slightly angled handle utilises the strength in the hand. The jaws are provided with hooks to pull or push things, which also makes it suitable as an aid for dressing and undressing. The jaws can also be rotated and are fitted with patterned rubber on the inside to provide a safe grip.