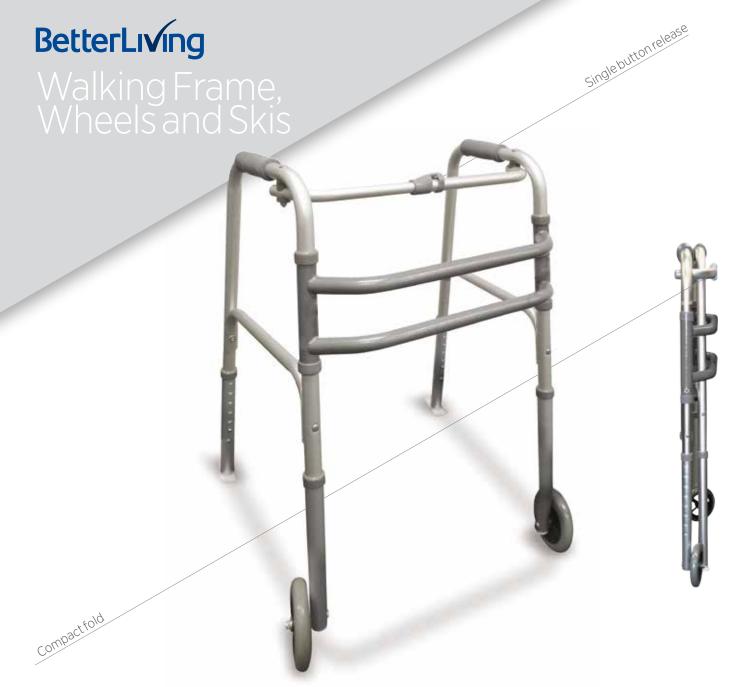

A general purpose folding walking frame with front wheels and rear skis for easier handling, this lightweight aluminium walking frame can improve balance and stability when walking.

Features easily height adjustable legs with 125 mm front wheels. Single button folding mechanism for ease of transport and storage. Foam grip handles for added comfort.