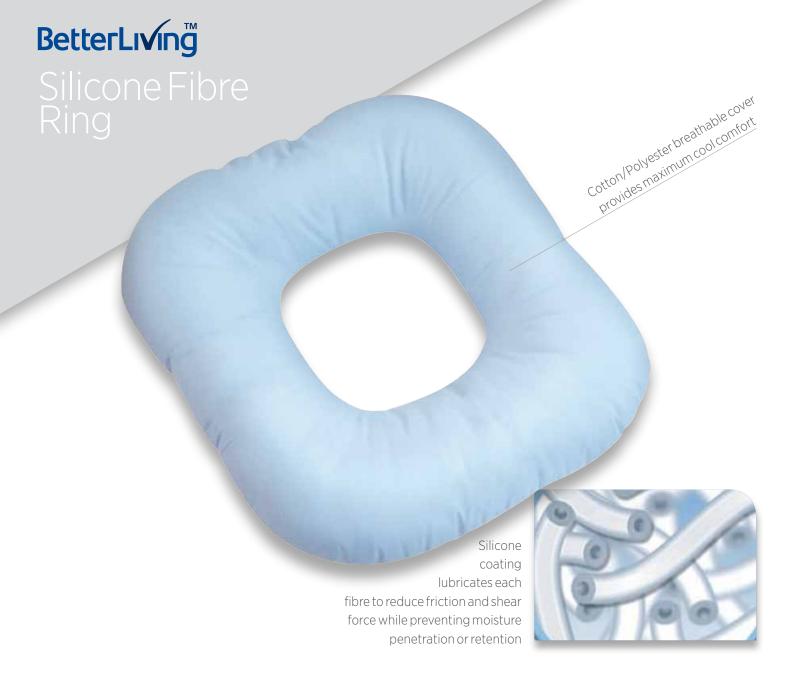

## Circular seat cushion with central cavity to relieve pressure and reduce friction and shear that might lead to pressure injuries.

The cushion is constructed from silicone coated cylindrical fibres that retain their loft and promote airflow to the skin's surface for superior patient support and comfort. The silicone coating lubricates each fibre to reduce friction and shear force while preventing moisture penetration or retention, making it an ideal choice for geriatric or palliative care.

Covered with a breathable cotton/polyester fabric, the cushion is fully

machine washable with standard detergent.

- designed for postnatal or post operative discomfort, haemorrhoids, hip bursitis and coccyx support
- fluid resistant silicone fibres provides extra support and comfort
- o ideal for geriatric and palliative care
- Flame Retardant 16 CFR Part 1632
- Fully machine washable up to 70°