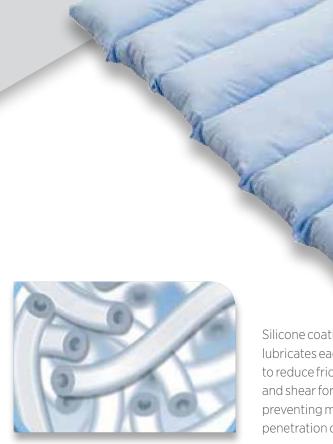

## BetterLiving

Silicone coating lubricates each fibre to reduce friction and shear force while preventing moisture penetration or retention

This unique overlay helps to protect all pressure-prone areas of the body by reducing pressure, friction and shear, while helping to make any bed more comfortable and promoting good sleep.

The overlay is constructed from silicone coated cylindrical fibres that retain their loft and promote airflow to the skin's surface for superior patient support and comfort. The silicone coating lubricates each fibre to reduce friction and shear force while preventing moisture penetration or retention, making it an ideal choice for geriatric or palliative care.