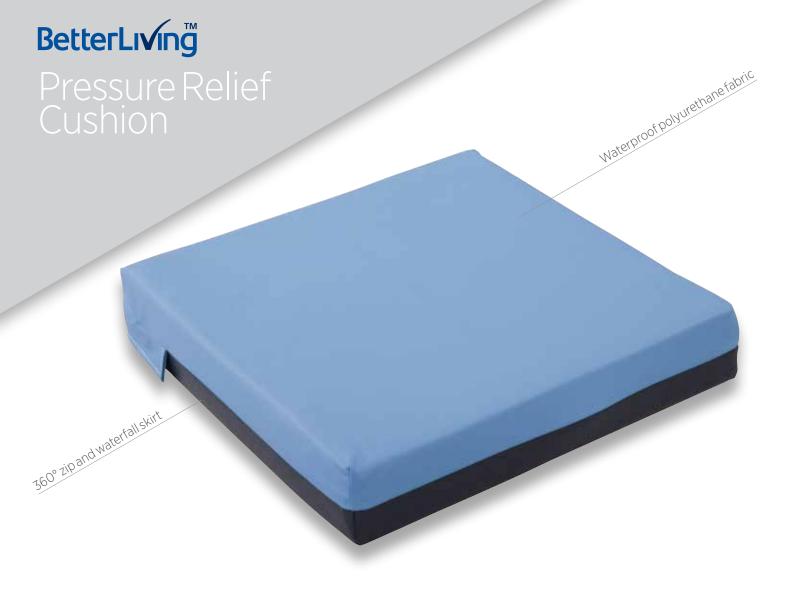

## This two layer foam cushion provides improved pressure redistribution when seated.

This multi-purpose product is suitable for users with mild postural needs and comprises a high density foam support base with a super soft memory foam top layer.

Enclosed by a zippered two-way stretch waterproof polyurethane fabric cover for enhanced anti-shear and anti-friction benefits, with 360° zip and waterfall skirt to protect from moisture ingress.

Seams are stitched for strength, then welded for or maximum infection control.