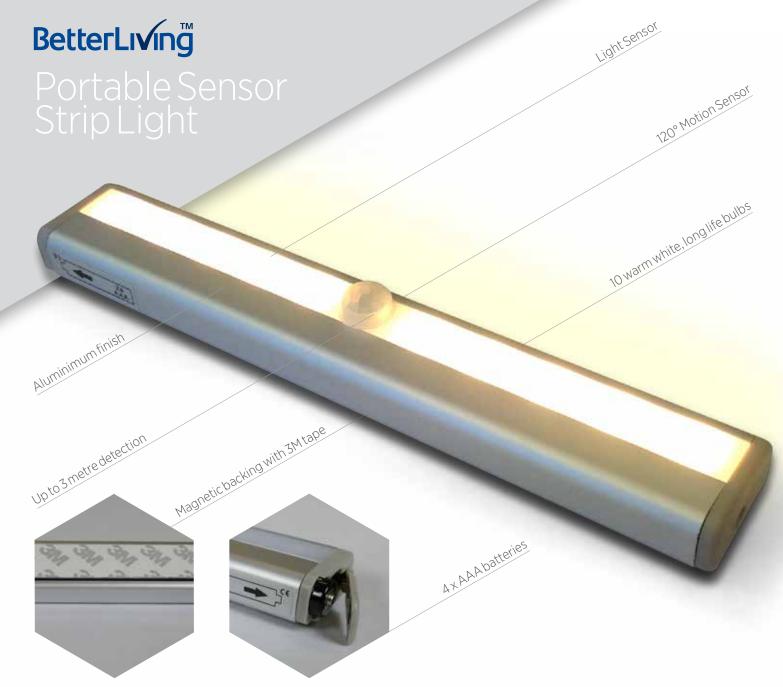

The BetterLiving Portable Sensor Strip Light is a simple, convenient and portable battery operated automatic sensor light ideal for use in any low light situation.

It features both motion and light detection sensors which will only trigger when motion is detected below a specific light level.

Ideal for hallways, cupboards and darkened rooms, the strip light is completely portable and features a dual purpose magnetic adhesive strip for simple and easy installation and removal on any surface.

| CODE         | BL0055                     |
|--------------|----------------------------|
| DIMENSIONS   | 190 x 30 x 16 mm           |
| BULBS        | 10 x LED (warm white)      |
| ILLUMINATION | 15 seconds                 |
| POWER        | 4 AAA batteries (included) |
| WARRANTY     | 1 year                     |