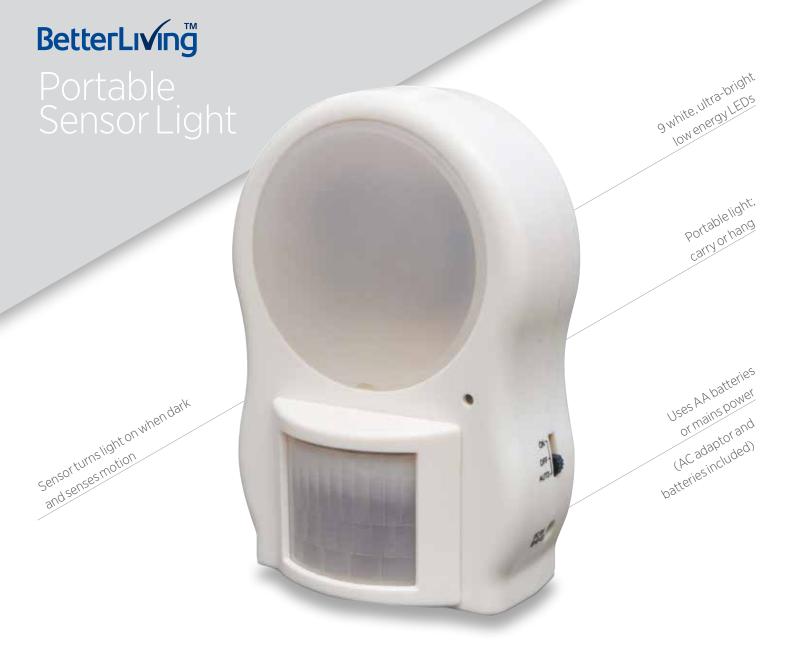

A battery operated, portable sensor light ideal for use in and around the home, or when travelling. Pocket sized light functions as both movement activated or manual light.

Powered by battery or the AC adapter, this light can be used as an infrared motion activated light or set to manual for continuous lighting.

When set to AUTO, the light automatically turns on in the dark when movement is detected, and remains on for 20 seconds if no further movement is detected.

Sensitive up to 6 metres with a 90° angle it can be mounted on any surface using the mounting kit and rear hanging hole.

Alternatively switch the light to ON for continuous operation, as a stationary night light or portable torch.

Uses the latest technology with 9 white ultra-bright, low energy consumption LEDs that require no bulb replacement. 4 x AA batteries allows it to be used anywhere.