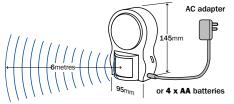

When set to AUTO, the light automatically turns on in the dark when movement is detected, and remains on for 20 seconds if no further movement is detected.

Sensitive up to 6 metres with a 90° angle it can be mounted on any surface using the mounting kit and rear hanging hole.

Alternatively switch the light to ON for continuous operation, as a stationary night light or portable torch.

Uses the latest technology with 9 white ultra-bright, low energy consumption LEDs that require no bulb replacement. 4 x AA batteries allows it to be used anywhere.